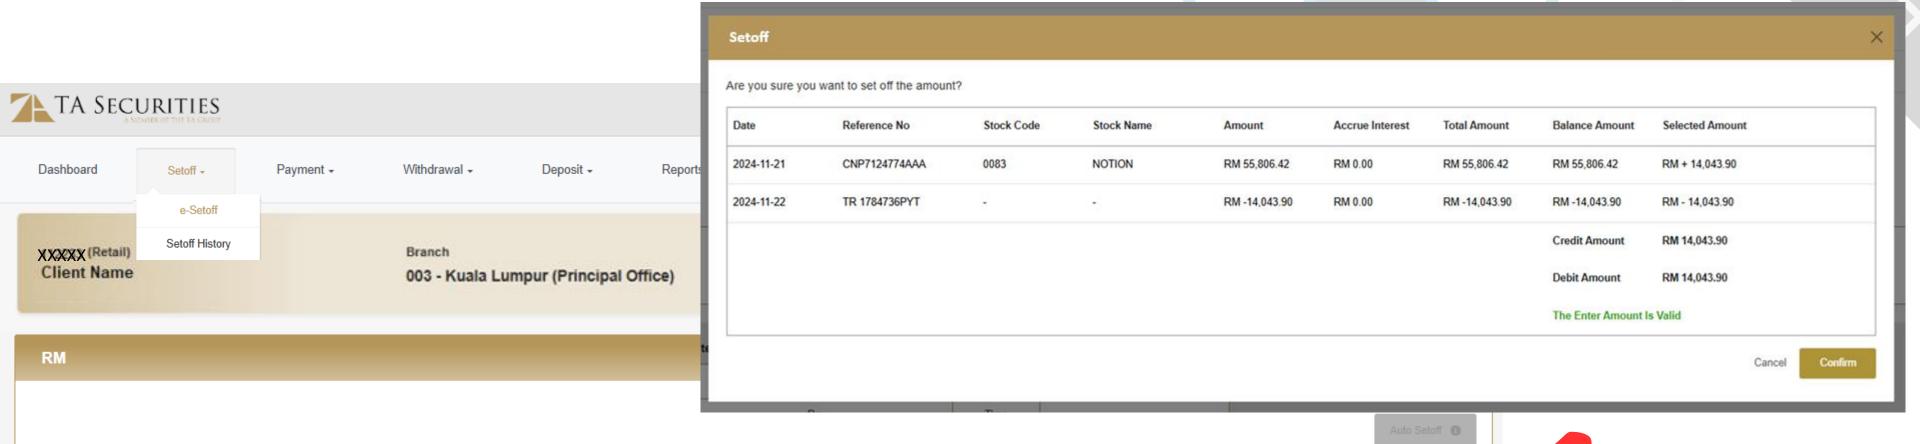

### e-SETOFF

| Date       | Reference No    | Stock Code | Stock Name | Amount        | Accrued Interest | Total Amount  | Balance Amount | Selected Amount           |
|------------|-----------------|------------|------------|---------------|------------------|---------------|----------------|---------------------------|
| <u> </u>   | CNP7121914AAA01 | 0104       | GENETEC    | RM 8,389.51   | RM 2.41          | RM 8,391.92   | RM 8,391.92    | +0.00                     |
| 2024-11-21 | CNP7124774AAA   | 0083       | NOTION     | RM 55,806.42  | RM 0.00          | RM 55,806.42  | RM 55,806.42   | +14,043.90                |
| 2024-11-22 | TR 1784736PYT   | -          | -          | RM -14,043.90 | RM 0.00          | RM -14,043.90 | RM -14,043.90  | -14,043.90                |
|            |                 |            |            |               |                  |               | Credit Amount  | RM 14,043.90              |
|            |                 |            |            |               |                  |               | Debit Amount   | RM 14,043.90              |
|            |                 |            |            |               |                  |               | Balance Amount | RM 0.00                   |
|            |                 |            |            |               |                  |               |                | The Enter Amount Is Valid |