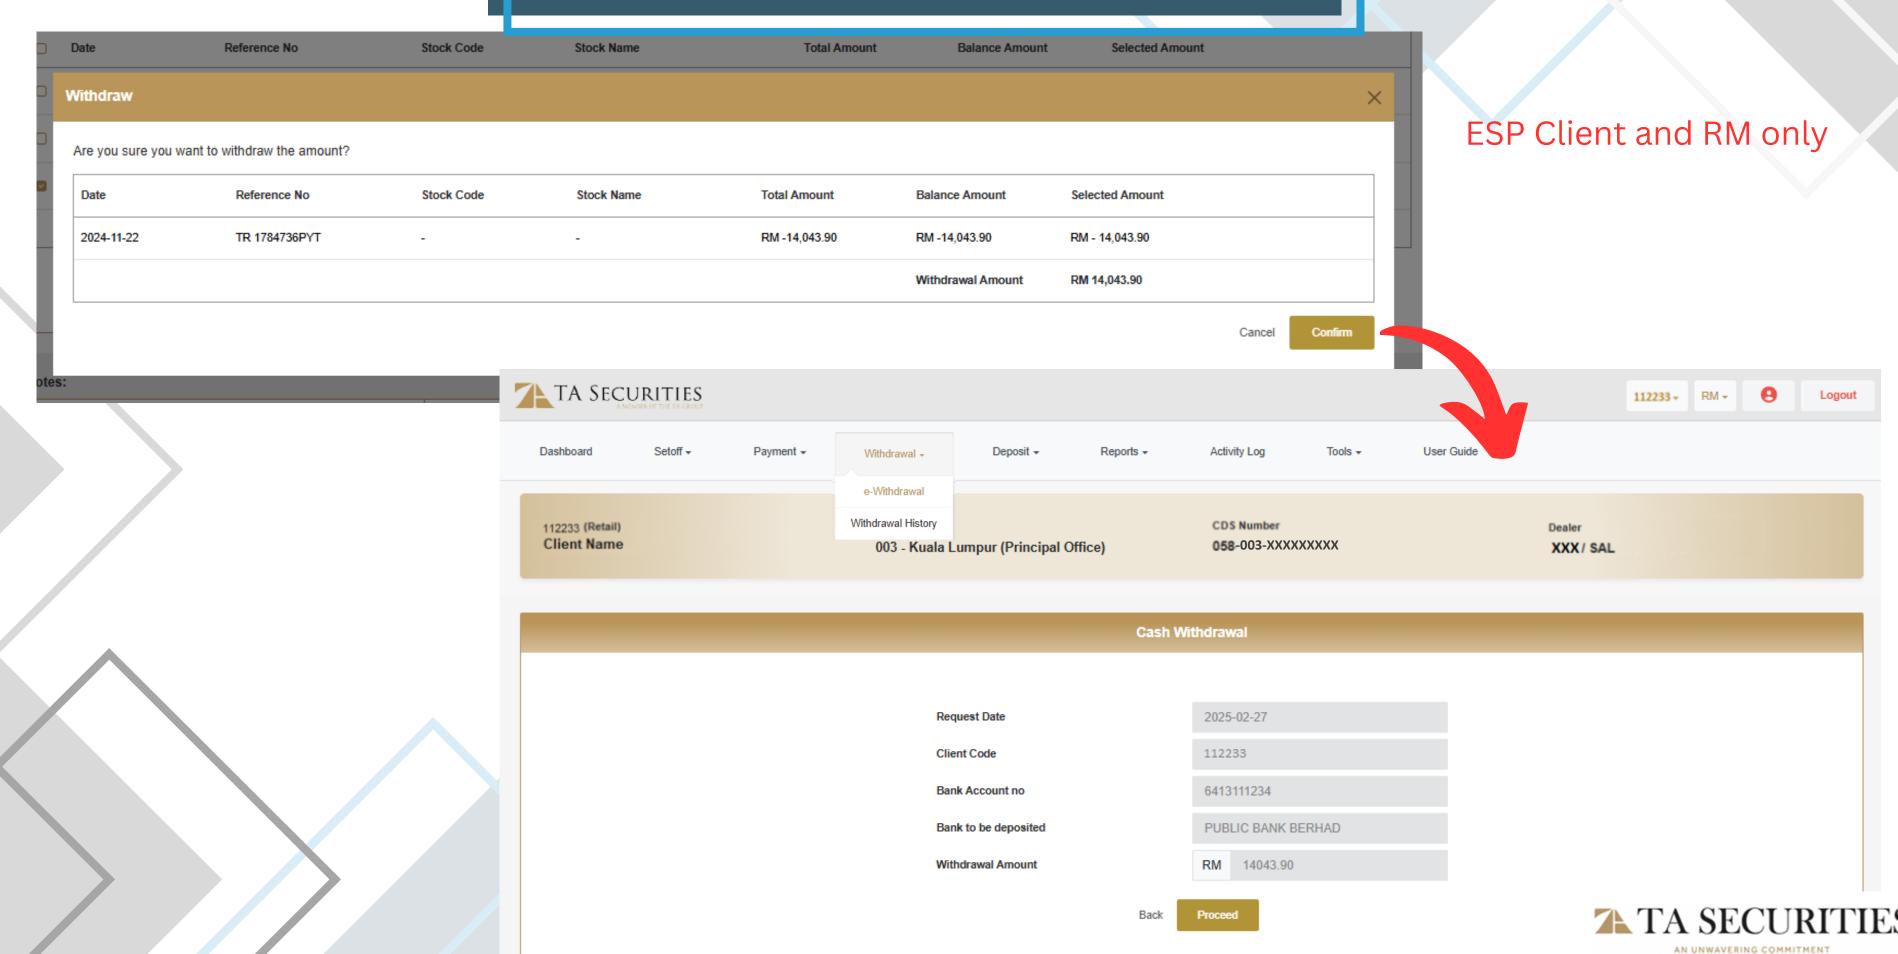

| Before<br>3.30pm              | By 5.30pm                    |
| Monday to Friday                                                          | After<br>3.30pm               | By 5.30pm, Next Business Day |
| Non-Business Day<br>Saturday,Sunday & Federal Territory<br>Public Holiday | Anytime                       | By 5.30pm, Next Business Day |

- \* Clients are discouraged from making cash deposit via Cash Deposit Machine (CDM).
- \* Bank in slip with client signature is required for cash payment via CDM or Over the Counter (OTC).
- \* Cumulative cash deposits exceeding RM25k for past 1 year requires our management approval and may take longer time to process.



#### PAYMENT HISTORY





### e-WITHDRAWAL





# WITHDRAWAL - CONFIRMATION



# WITHDRAWAL CUT-OFF TIME

#### \*Notes:

| Request Submit On                                                       | Funds Available at Beneficiary Bank |                                 |
|-------------------------------------------------------------------------|-------------------------------------|---------------------------------|
| Day                                                                     |                                     |                                 |
| Business Day<br>Monday to Friday                                        | Before 12pm                         | By 12.30pm, Next Business Day   |
|                                                                         | After 12pm                          | By 12.30pm, Next 2 Business Day |
| Non-Business D