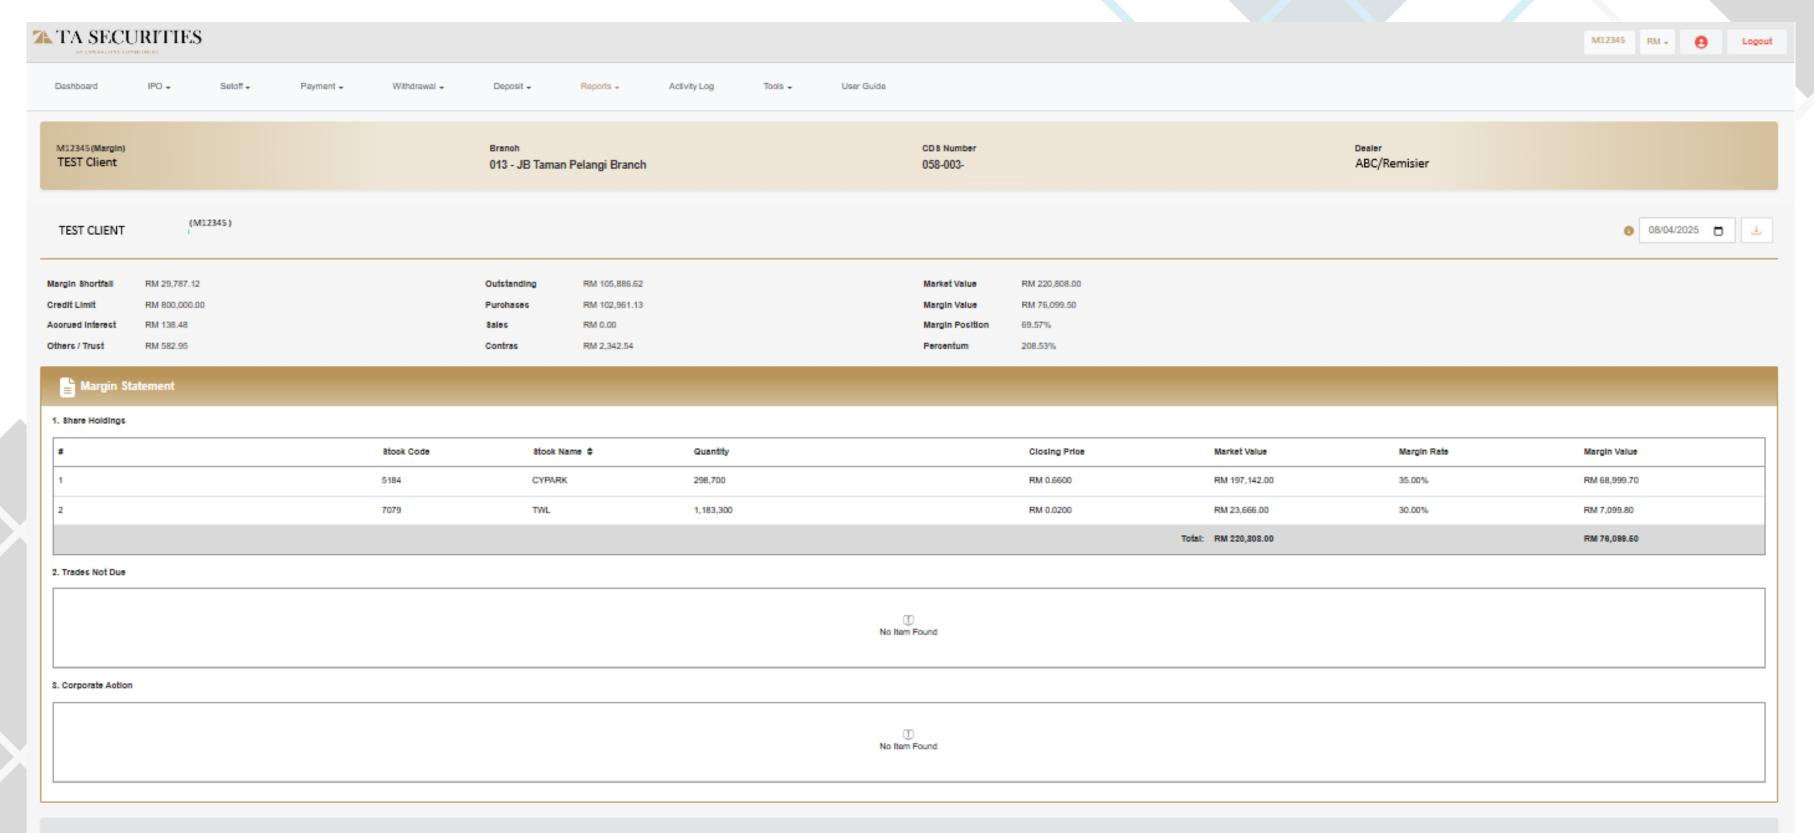

# REPORT - MARGIN STATEMENT

\*Notes:

1. Any movement of funds & portfolio will only be updated on the next business day