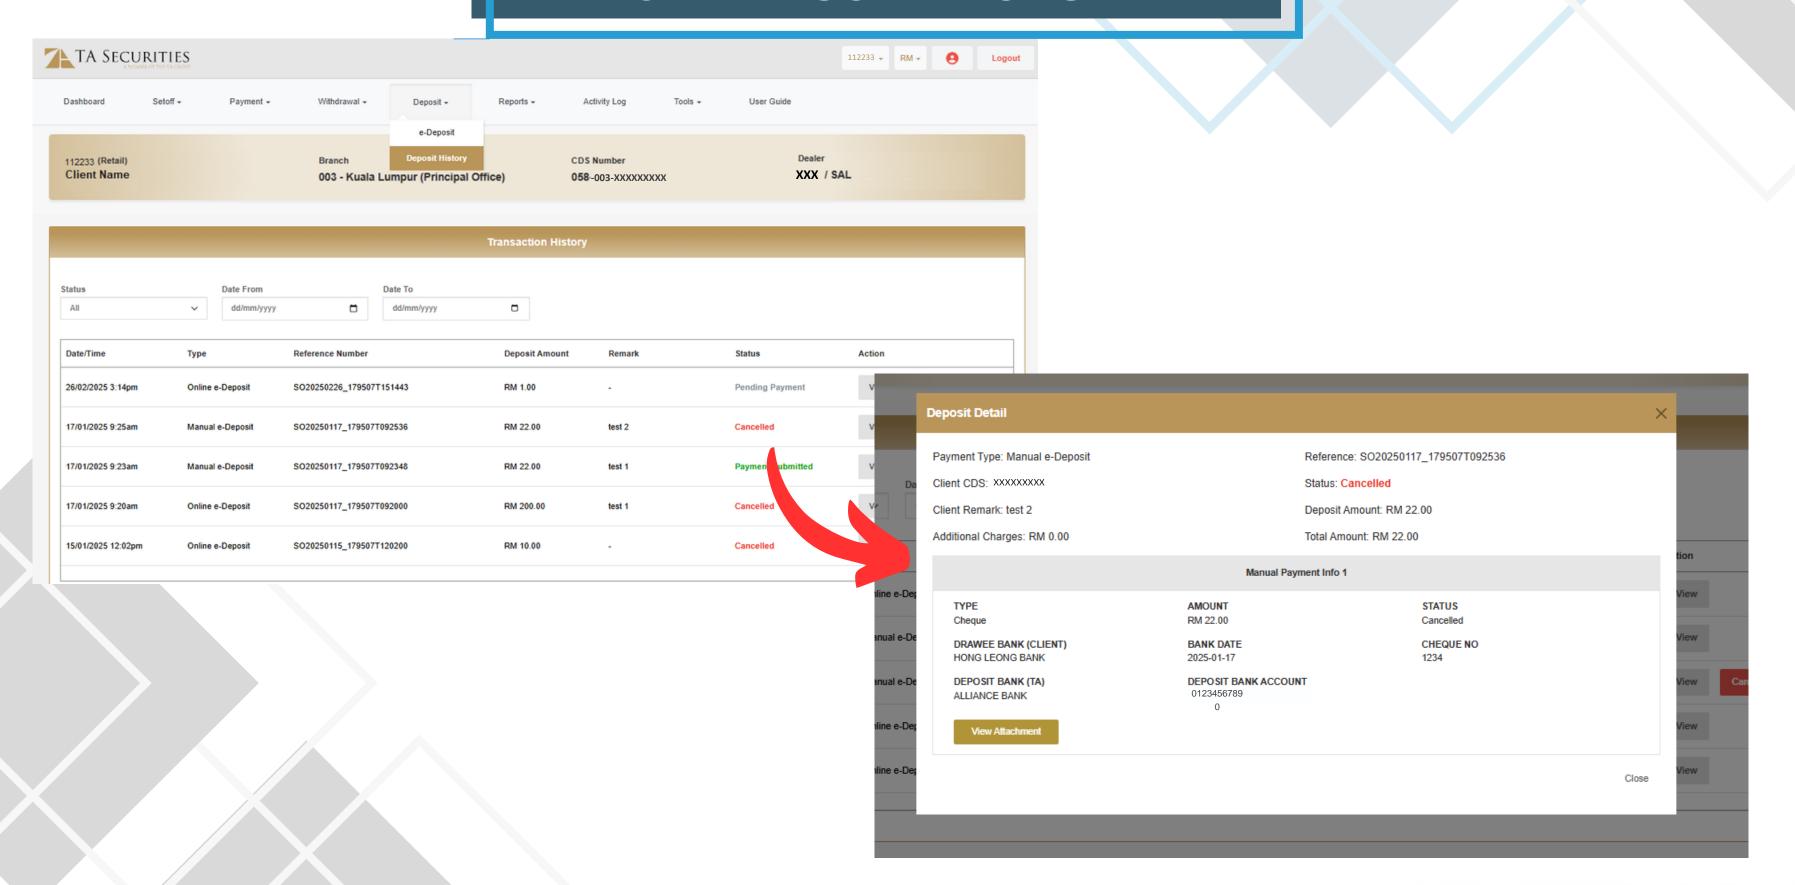

# e-DEPOSIT CONFIRMATION (MANUAL)

| TA SECURITIES                           |             |                |                                                        |                            |          | 1122                 | 233 <b>-</b> RM - | <b>e</b> Lo   |
|-----------------------------------------|-------------|----------------|--------------------------------------------------------|----------------------------|----------|----------------------|-------------------|---------------|
| Dashboard Setoff ≠                      | Payment ⋆   | Withdrawal → [ | Deposit → Reports →                                    | Activity Log               | Tools ▼  | User Guide           |                   |               |
| 112233 (Retail) Client Name             |             |                | e-Deposit<br>deposit History<br>dur (Principal Onlice) | CDS Number<br>058-003-XXXX | XXXXX    | Dealer<br>XXX / SAL  |                   |               |
|                                         |             |                | Deposit Manual Transfe                                 | er                         |          |                      | Ad                | d New Deposit |
| Payment                                 | Amount      | Bank In Date   | Drawee Bank (Client)                                   | C                          | heque    | Deposit Bank (TA)    |                   |               |
| Type of payment                         | Amount (RM) | Bank in Date   | Drawee Bank                                            | C                          | heque No | Deposit Bank         | Deposit Bank Acc  | ount          |
| Please Select Payment Type 💙            | 21220.0     | dd/mm/yyyy     | Please Select Bank                                     | ~                          |          | Please Select Bank   | 12344-6789        | -10234        |
| File Upload                             | 0           |                |                                                        |                            |          |                      |                   |               |
| Choose File img1602571276678            | 3.png       |                |                                                        |                            |          |                      |                   |               |
| Type of payment                         | Amount (RM) | Bank in Date   | Drawee Bank                                            | С                          | heque No | Deposit Bank         | Deposit Bank Acc  | ount          |
| Please Select Payment Type 🗸            |             | dd/mm/yyyy     | Please Select Bank                                     | ~                          |          | Please Select Bank 🗸 |                   |               |
| File Upload  Choose File No file chosen |             |                |                                                        |                            |          |                      | Remove            |               |
| Total Amount (RM)                       |             | Client Remarks |                                                        |                            |          |                      |                   |               |
|                                         |             |                | Reset                                                  | Submit                     |          |                      |                   |               |

### e - DEPOSIT HISTORY

AN UNWAVERING COMMITMENT

AN UNWAVERING COMMITMENT

RM 0.00

RM 0.00

RM 0.00

RM 0.00

RM 0.835