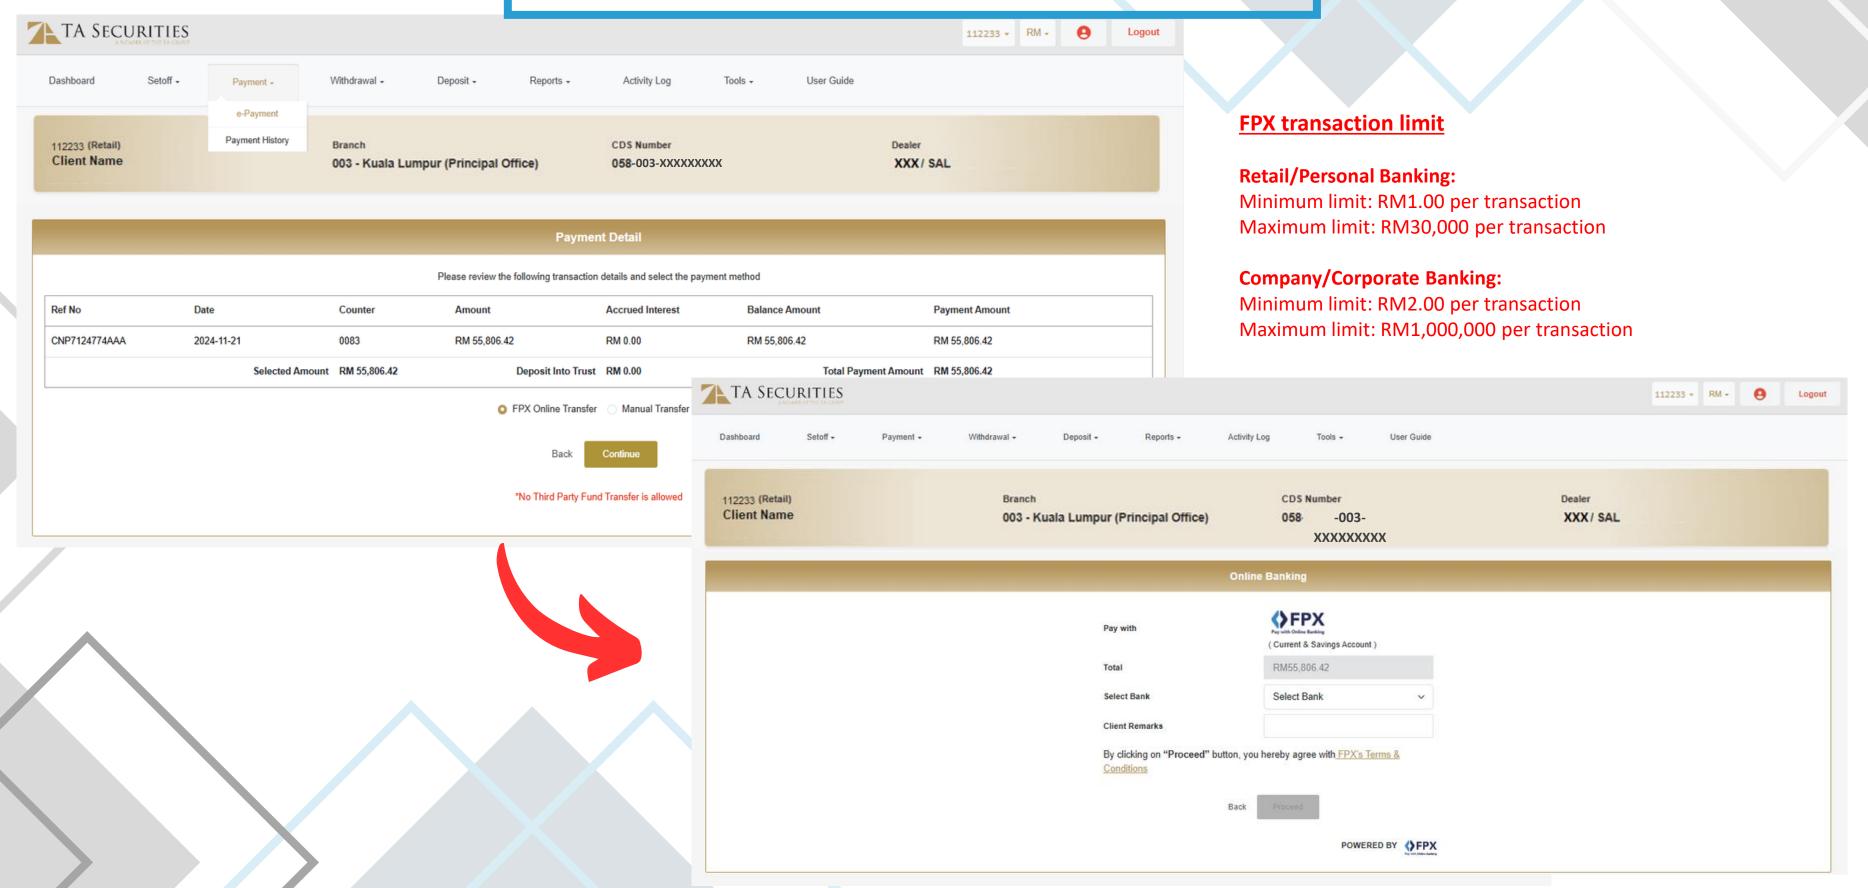

-------|------------------------------|
| Day                                                                     |                               |                              |
| Business Day<br>Monday to Friday                                        | Before 5pm                    | By 5.30pm                    |
|                                                                         | After 5pm                     | By 5.30pm, Next Business Day |
| Non-Business Day<br>Saturday, Sunday & Federal Territory Public Holiday | Anytime                       | By 5.30pm, Next Business Day |



### SETOFF HISTORY





TA SECURITIES

Setoff -

e-Setoff

Setoff History

Payment +

Withdrawal +

Branch

Deposit +

Dashboard

XXXXX (Retail)

Client Name



### e-PAYMENT





### e-PAYMENT - FPX





### e-Payment - manual



Client make payment via:

- 1)Online Transfer
- 2)ATM
- 3) Cheque



#### e-PAYMENT - MANUAL



# PAYMENT CUT - OFF TIME

| Request Submit On                                                         | Process and Update in Account |                              |
|---------------------------------------------------------------------------|-------------------------------|------------------------------|
| Day                                                                       | Time                          |                              |
| Business Day                                                              | Before<br>3.30pm              | By 5.30pm                    |
| Monday to Friday                                                          | After<