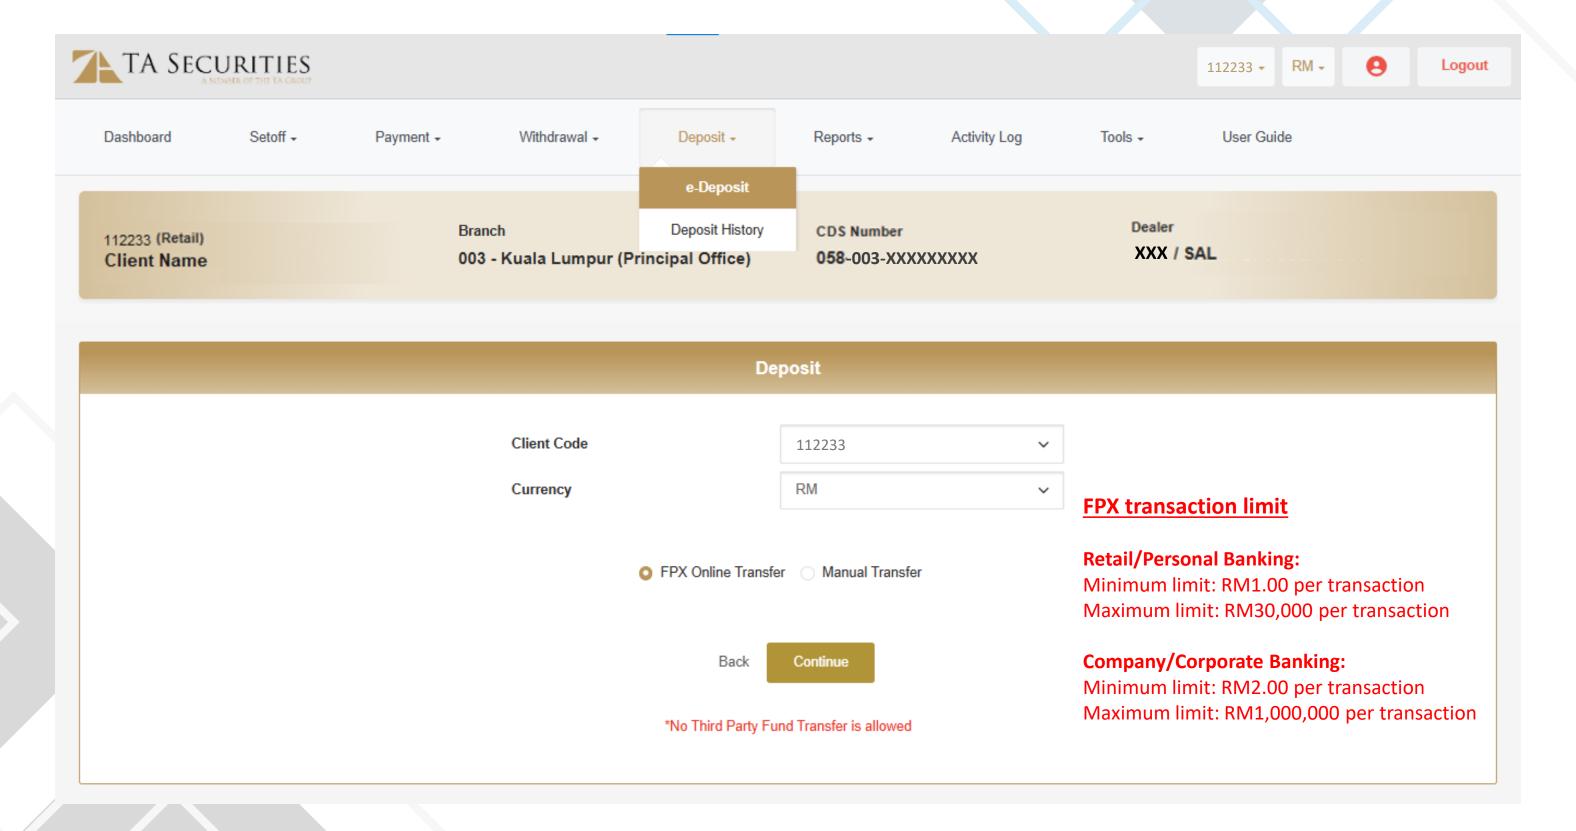

|
|-------------------------------------------------------------------------|-------------------------------------|---------------------------------|
| Day                                                                     |                                     |                                 |
| Business Day<br>Monday to Friday                                        | Before 12pm                         | By 12.30pm, Next Business Day   |
|                                                                         | After 12pm                          | By 12.30pm, Next 2 Business Day |
| Non-Business Day<br>Saturday, Sunday & Federal Territory Public Holiday | Anytime                             | By 12.30pm, Next 2 Business Day |



### WITHDRAWAL HISTORY





### e - DEPOSIT





# e-DEPOSIT CONFIRMATION (FPX)





# e-DEPOSIT CONFIRMATION (MANUAL)

| TA SECURITIES                           |             |                |                                                        |                            |          | 1122                 | 233 <b>-</b> RM - | <b>e</b> Lo   |
|-----------------------------------------|-------------|----------------|--------------------------------------------------------|----------------------------|----------|----------------------|-------------------|---------------|
| Dashboard Setoff ≠                      | Payment ⋆   | Withdrawal → [ | Deposit → Reports →                                    | Activity Log               | Tools ▼  | User Guide           |                   |               |
| 112233 (Retail) Client Name