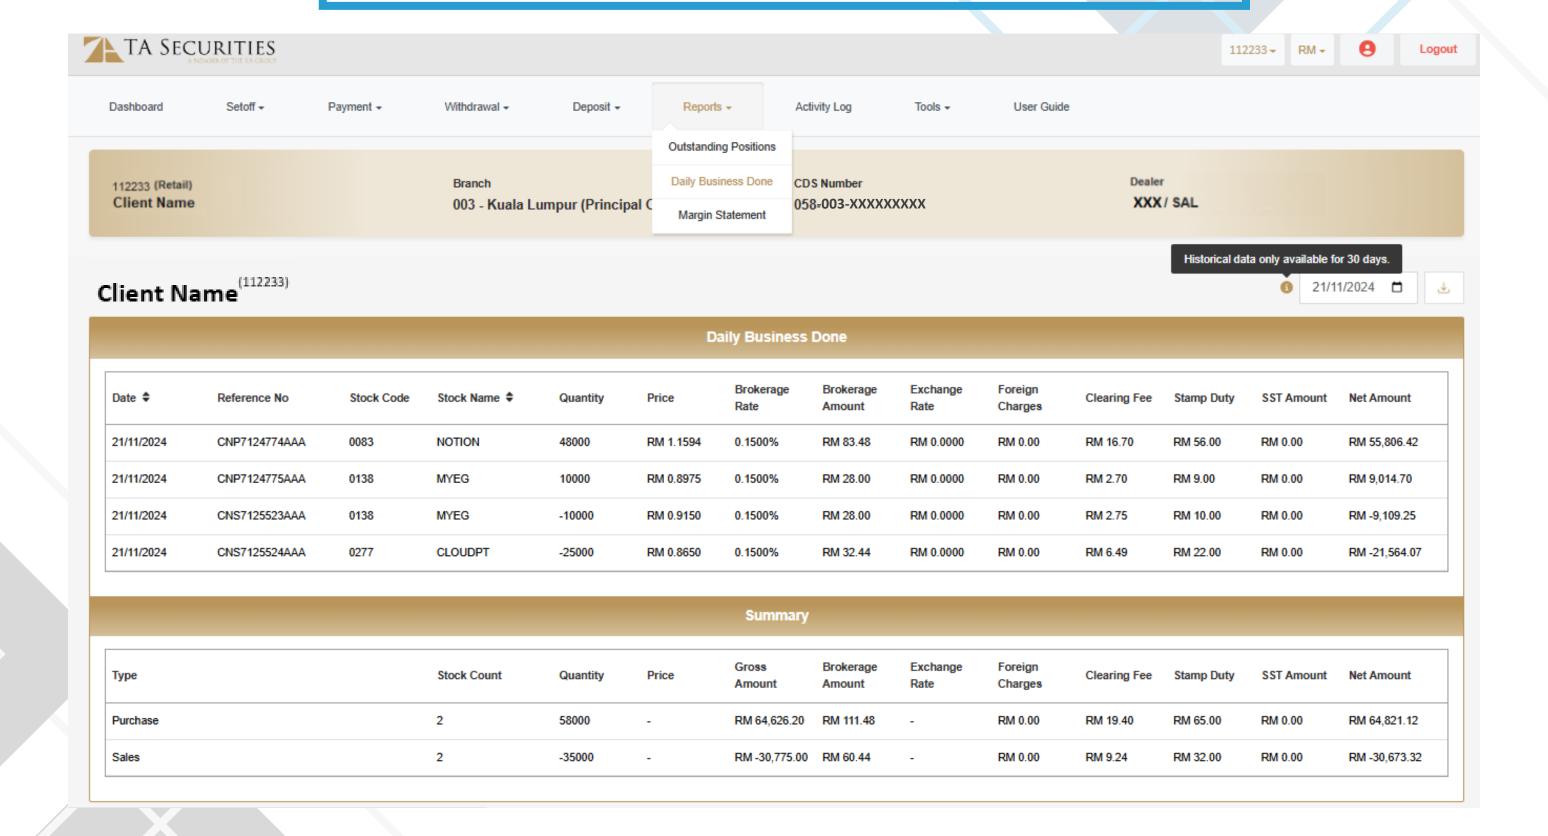

|                   |               |



### e - DEPOSIT HISTORY





AN UNWAVERING COMMITMENT



AN UNWAVERING COMMITMENT







RM 0.00

RM 0.00

RM 0.00

RM 0.00

RM 0.835

Transaction Price Exchange Rate Outstanding Amount Accrued Interest

RM 55,806.42

RM 8,389.51

**Outstanding Amount** 

25/11/2024

Due Date

25/11/2024

21/11/2024

25/11/2024

 $\vee$ 

RM -14,043.90

Summary: RM -21,564.07

RM 55,806.42

RM 8,391.92

Summary: RM -94.55

RM 0.00

1. Trust

Date \$

22/11/2024

2. Sales

21/11/2024

3. Purchase

Date \$

21/11/2024

19/11/2024

4. Contra Gain

21/11/2024

5. Contra Loss

6. Interest

7. Others

Reference No

TR 1784736PYT

CNS7125524AAA

CNP7124774AAA

CATX396597

CNP7121914AAA01

CLOUDPT

Stock Name \$

Stock Name \$

MYEG

# REPORT - DAILY BUSINESS DONE





# REPORT - MARGIN STATEMENT



\*Notes:

1. Any movement of funds & portfolio will only be updated on the next business day

### **ACTIVITY LOG**







### PROFIT & LOSS CALCULATOR





# USER GUIDE





# QUESTION & ANSWER





#### **Internal Use**



Tel: 03 - 2167 9799

Ext: 7000 (HQ)



Reach us via email:

taeservices@ta.com.my



#### **Internal Use**

# THANK YOU!