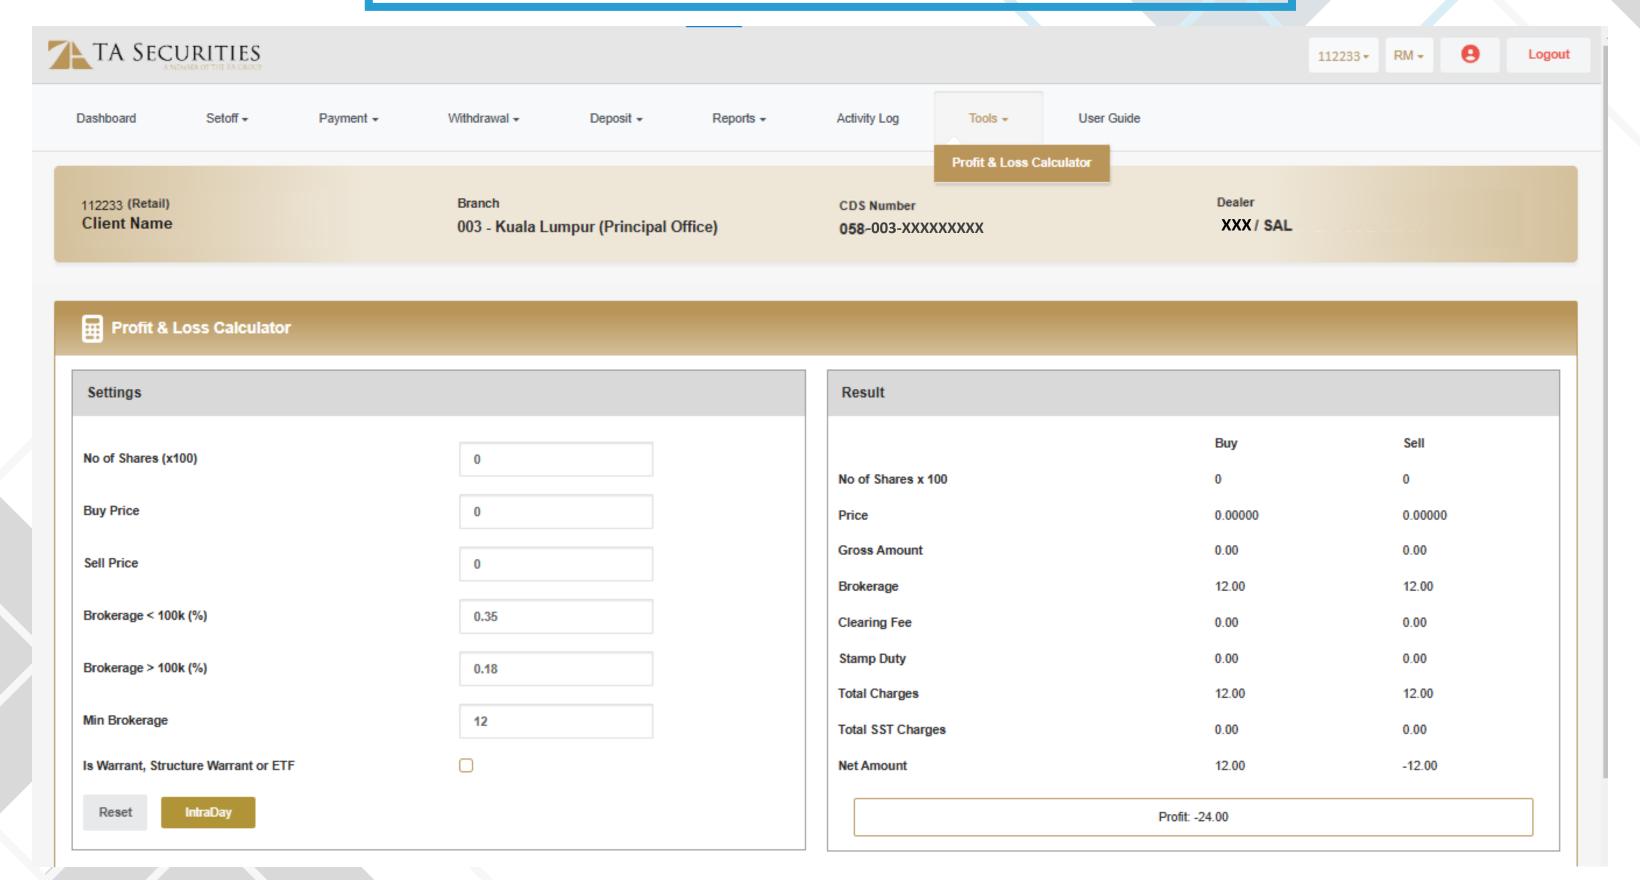

nsaction Price Exchange Rate Outstanding Amount Accrued Interest

RM 55,806.42

RM 8,389.51

**Outstanding Amount** 

25/11/2024

Due Date

25/11/2024

21/11/2024

25/11/2024

 $\vee$ 

RM -14,043.90

Summary: RM -21,564.07

RM 55,806.42

RM 8,391.92

Summary: RM -94.55

RM 0.00

1. Trust

Date \$

22/11/2024

2. Sales

21/11/2024

3. Purchase

Date \$

21/11/2024

19/11/2024

4. Contra Gain

21/11/2024

5. Contra Loss

6. Interest

7. Others

Reference No

TR 1784736PYT

CNS7125524AAA

CNP7124774AAA

CATX396597

CNP7121914AAA01

CLOUDPT

Stock Name \$

Stock Name \$

MYEG

# REPORT - DAILY BUSINESS DONE





# REPORT - MARGIN STATEMENT



\*Notes:

1. Any movement of funds & portfolio will only be updated on the next business day

### **ACTIVITY LOG**







### PROFIT & LOSS CALCULATOR





# USER GUIDE





# QUESTION & ANSWER





#### **Internal Use**



Tel: 03 - 2167 9799

Ext: 7000 (HQ)



Reach us via email:

taeservices@ta.com.my



#### **Internal Use**

# THANK YOU!