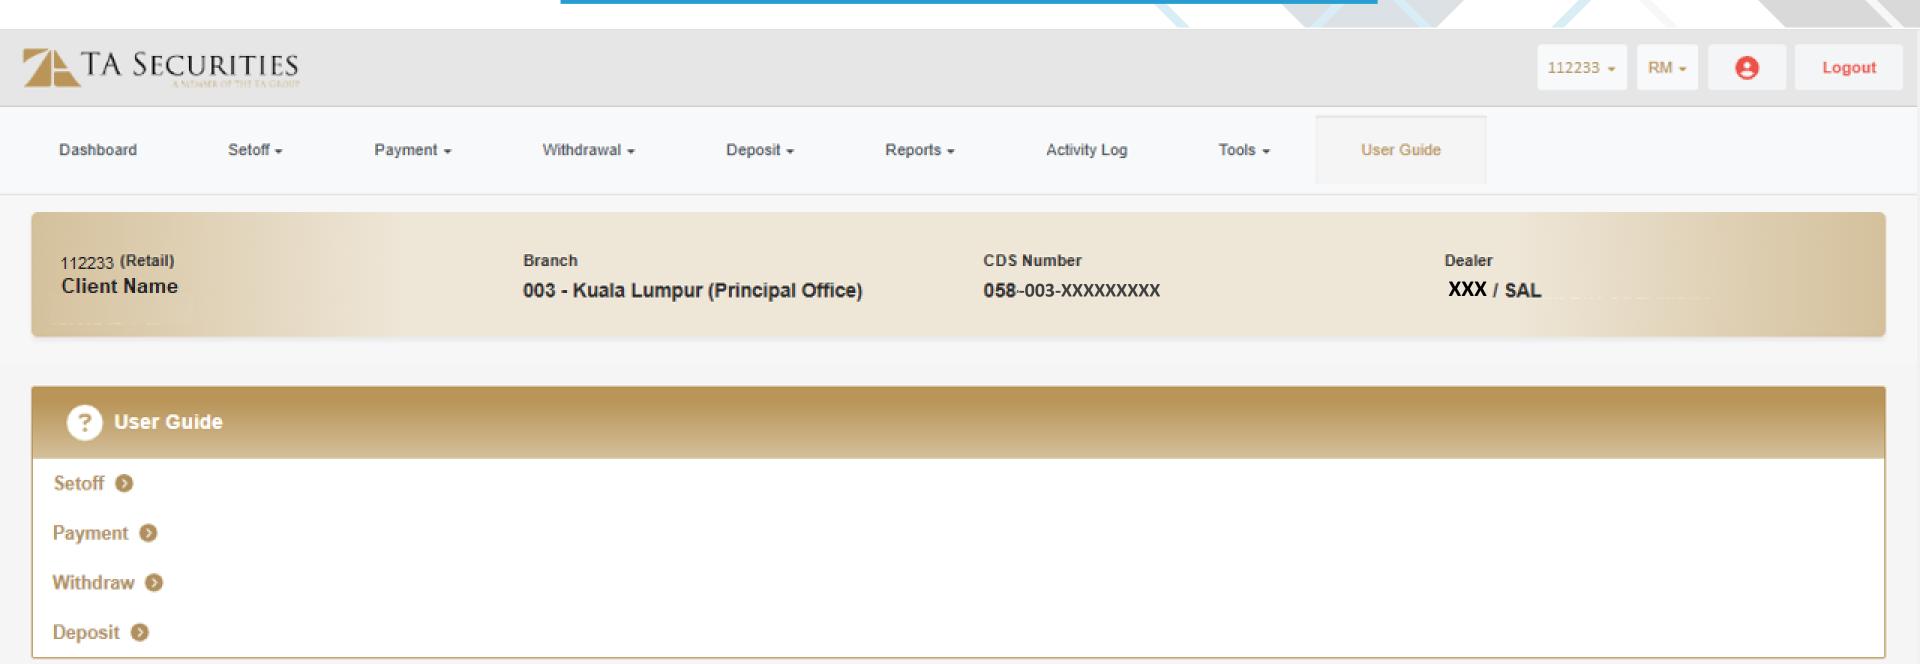

hange Rate Outstanding Amount Accrued Interest

RM 55,806.42

RM 8,389.51

**Outstanding Amount** 

25/11/2024

Due Date

25/11/2024

21/11/2024

25/11/2024

 $\vee$ 

RM -14,043.90

Summary: RM -21,564.07

RM 55,806.42

RM 8,391.92

Summary: RM -94.55

RM 0.00

1. Trust

Date \$

22/11/2024

2. Sales

21/11/2024

3. Purchase

Date \$

21/11/2024

19/11/2024

4. Contra Gain

21/11/2024

5. Contra Loss

6. Interest

7. Others

Reference No

TR 1784736PYT

CNS7125524AAA

CNP7124774AAA

CATX396597

CNP7121914AAA01

CLOUDPT

Stock Name \$

Stock Name \$

MYEG

# REPORT - DAILY BUSINESS DONE





# REPORT - MARGIN STATEMENT



\*Notes:

1. Any movement of funds & portfolio will only be updated on the next business day

### **ACTIVITY LOG**







### PROFIT & LOSS CALCULATOR





# USER GUIDE





# QUESTION & ANSWER





#### **Internal Use**



Tel: 03 - 2167 9799

Ext: 7000 (HQ)



Reach us via email:

taeservices@ta.com.my



#### **Internal Use**

# THANK YOU!