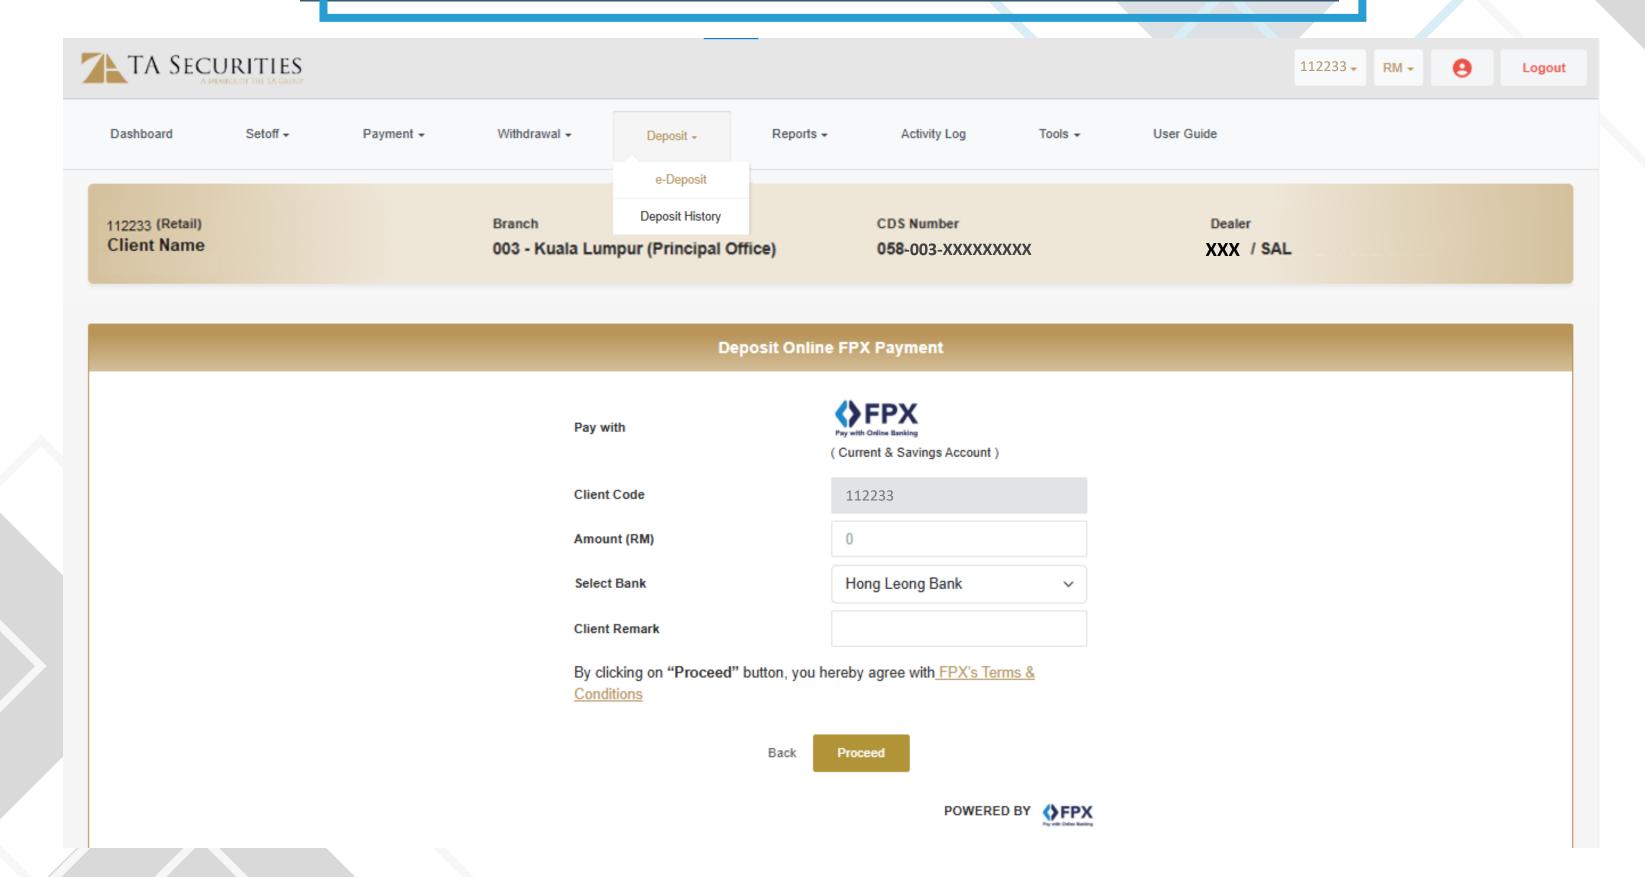

--------------------------------------------------|-------------------------------------|---------------------------------|
| Day                                                                     |                                     |                                 |
| Business Day<br>Monday to Friday                                        | Before 12pm                         | By 12.30pm, Next Business Day   |
|                                                                         | After 12pm                          | By 12.30pm, Next 2 Business Day |
| Non-Business Day<br>Saturday, Sunday & Federal Territory Public Holiday | Anytime                             | By 12.30pm, Next 2 Business Day |



### WITHDRAWAL HISTORY





### e - DEPOSIT





# e-DEPOSIT CONFIRMATION (FPX)





# e-DEPOSIT CONFIRMATION (MANUAL)

| TA SECURITIES                           |             |                |                                                        |                            |          | 1122                 | 233 <b>-</b> RM - | <b>e</b> Lo   |
|-----------------------------------------|-------------|----------------|--------------------------------------------------------|----------------------------|----------|----------------------|-------------------|---------------|
| Dashboard Setoff ≠                      | Payment ⋆   | Withdrawal → [ | Deposit → Reports →                                    | Activity Log               | Tools ▼  | User Guide           |                   |               |
| 112233 (Retail) Client Name             |             |