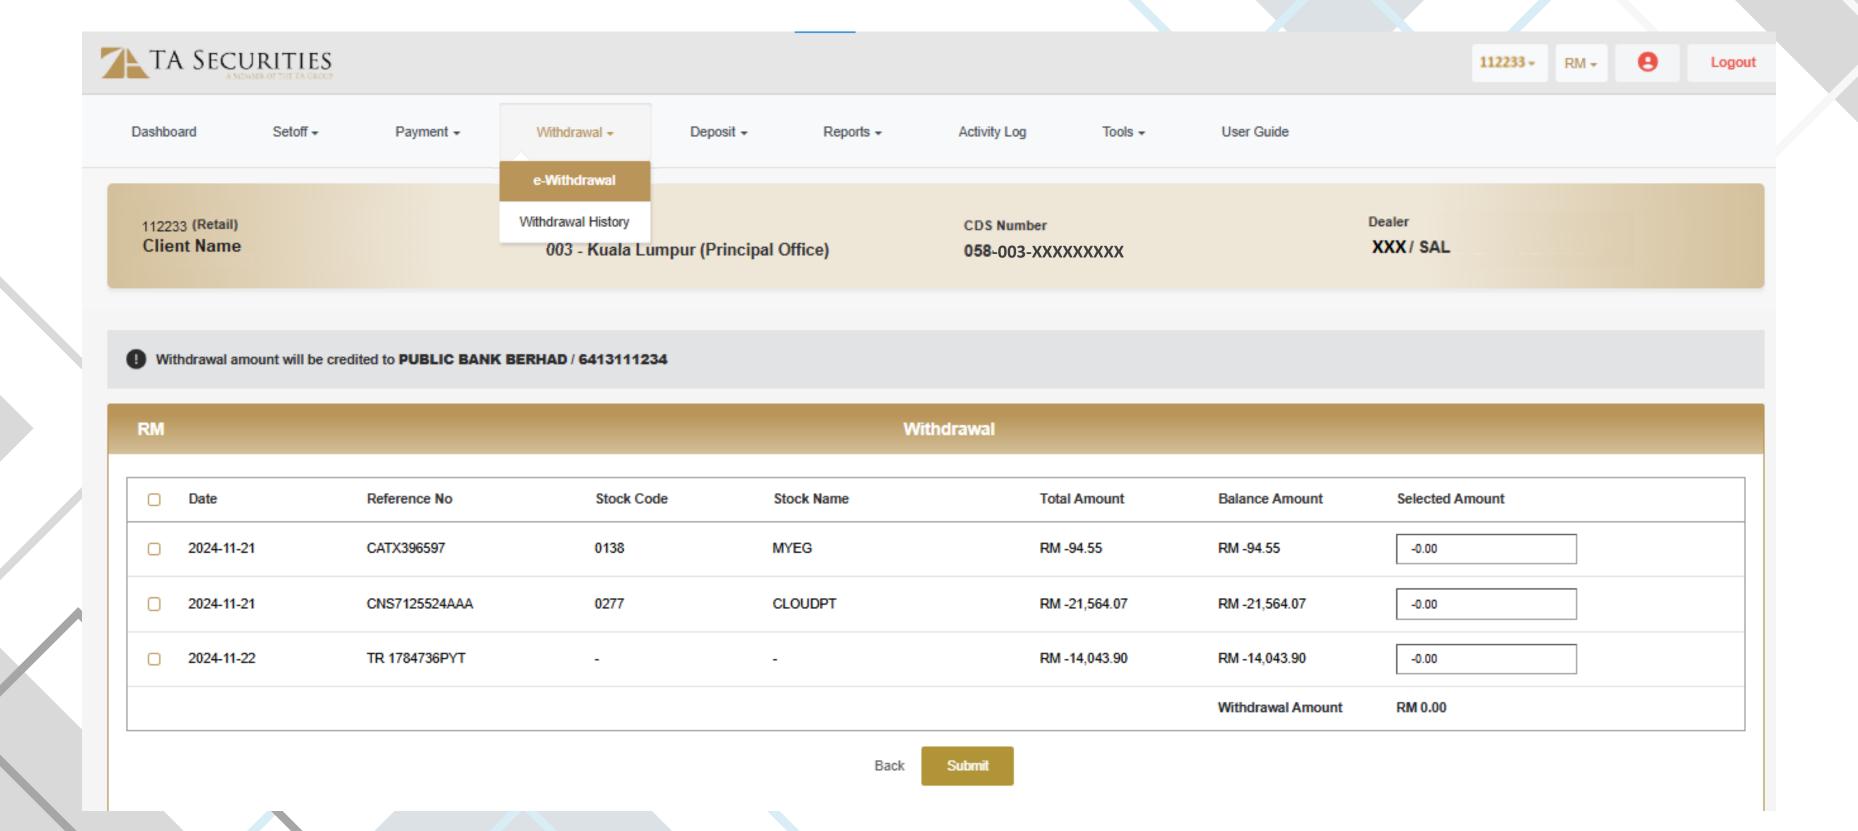

|
| Business Day                                                              | Before<br>3.30pm              | By 5.30pm                    |
| Monday to Friday                                                          | After<br>3.30pm               | By 5.30pm, Next Business Day |
| Non-Business Day<br>Saturday,Sunday & Federal Territory<br>Public Holiday | Anytime                       | By 5.30pm, Next Business Day |

- \* Clients are discouraged from making cash deposit via Cash Deposit Machine (CDM).
- \* Bank in slip with client signature is required for cash payment via CDM or Over the Counter (OTC).
- \* Cumulative cash deposits exceeding RM25k for past 1 year requires our management approval and may take longer time to process.



#### PAYMENT HISTORY





### e-WITHDRAWAL





# WITHDRAWAL - CONFIRMATION



# WITHDRAWAL CUT-OFF TIME

#### \*Notes:

| Request Submit On                                                       | Funds Available at Beneficiary Bank |                                 |
|-------------------------------------------------------------------------|-------------------------------------|---------------------------------|
| Day                                                                     |                                     |                                 |
| Business Day<br>Monday to Friday                                        | Before 12pm                         | By 12.30pm, Next Business Day   |
|                                                                         | After 12pm                          | By 12.30pm, Next