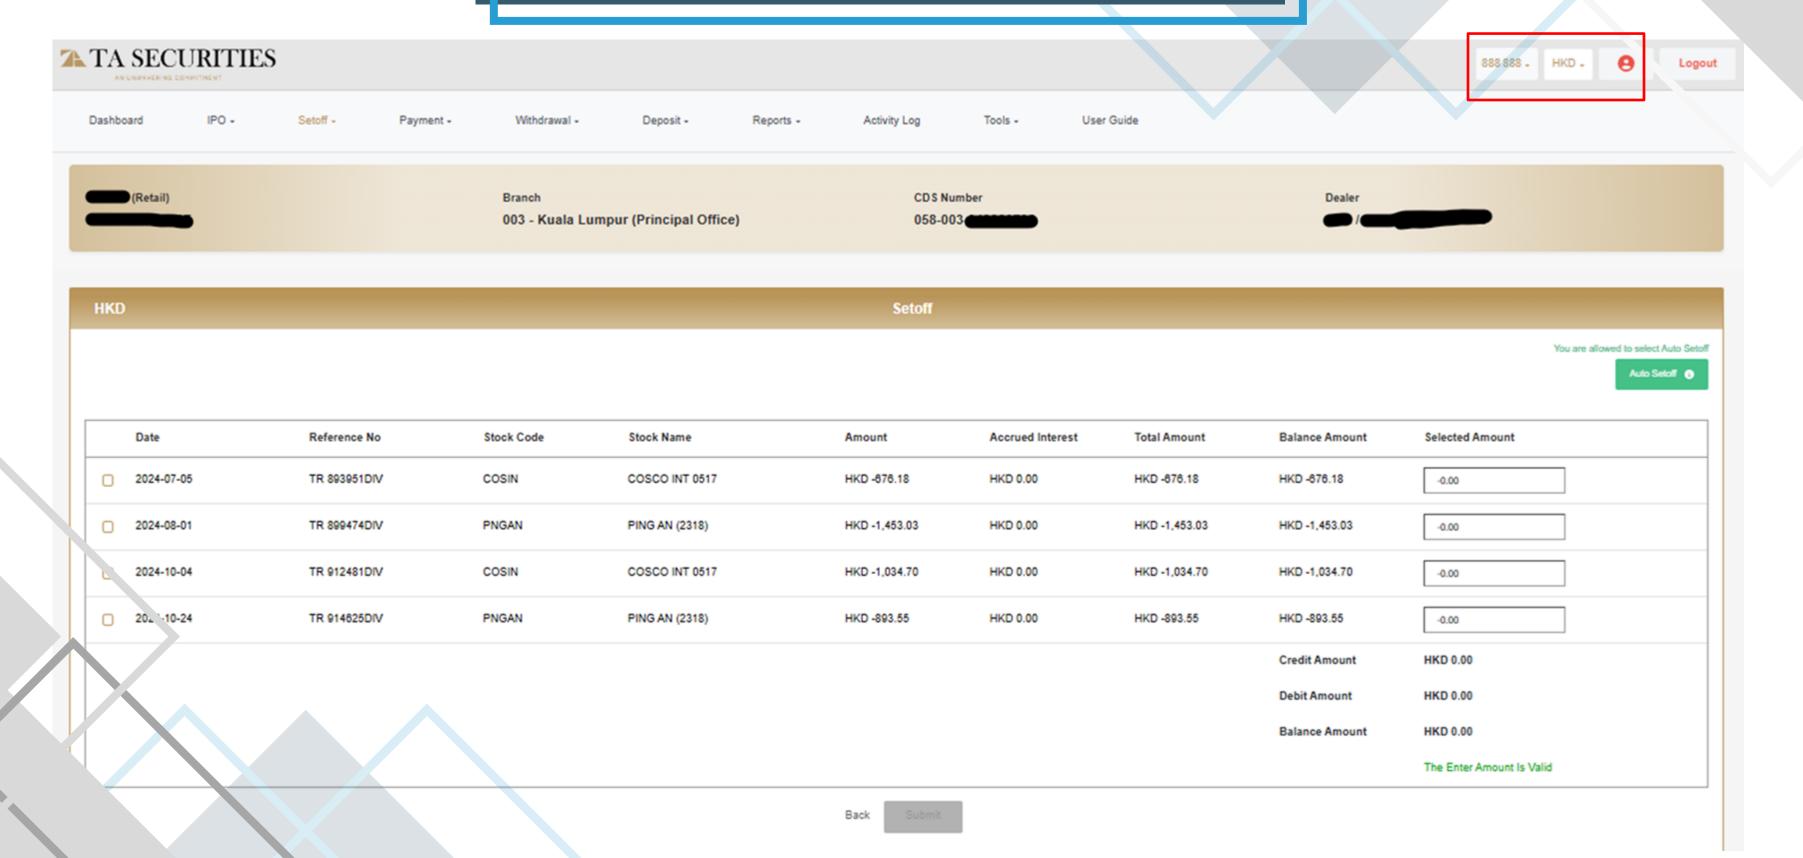

| TR 1784736PYT   | -          | -          | RM -14,043.90 | RM 0.00          | RM -14,043.90 | RM -14,043.90  | -14,043.90                |
|            |                 |            |            |               |                  |               | Credit Amount  | RM 14,043.90              |
|            |                 |            |            |               |                  |               | Debit Amount   | RM 14,043.90              |
|            |                 |            |            |               |                  |               | Balance Amount | RM 0.00                   |
|            |                 |            |            |               |                  |               |                | The Enter Amount Is Valid |



#### e-SETOFF (FOREIGN CURRENCY)





# SETOFF CUT-OFF TIME

#### \*Notes:

| Request Submit On                                                       | Process and Update in Account |                              |
|-------------------------------------------------------------------------|-------------------------------|------------------------------|
| Day                                                                     |                               |                              |
| Business Day<br>Monday to Friday                                        | Before 5pm                    | By 5.30pm                    |
|                                                                         | After 5pm                     | By 5.30pm, Next Business Day |
| Non-Business Day<br>Saturday, Sunday & Federal Territory Publ