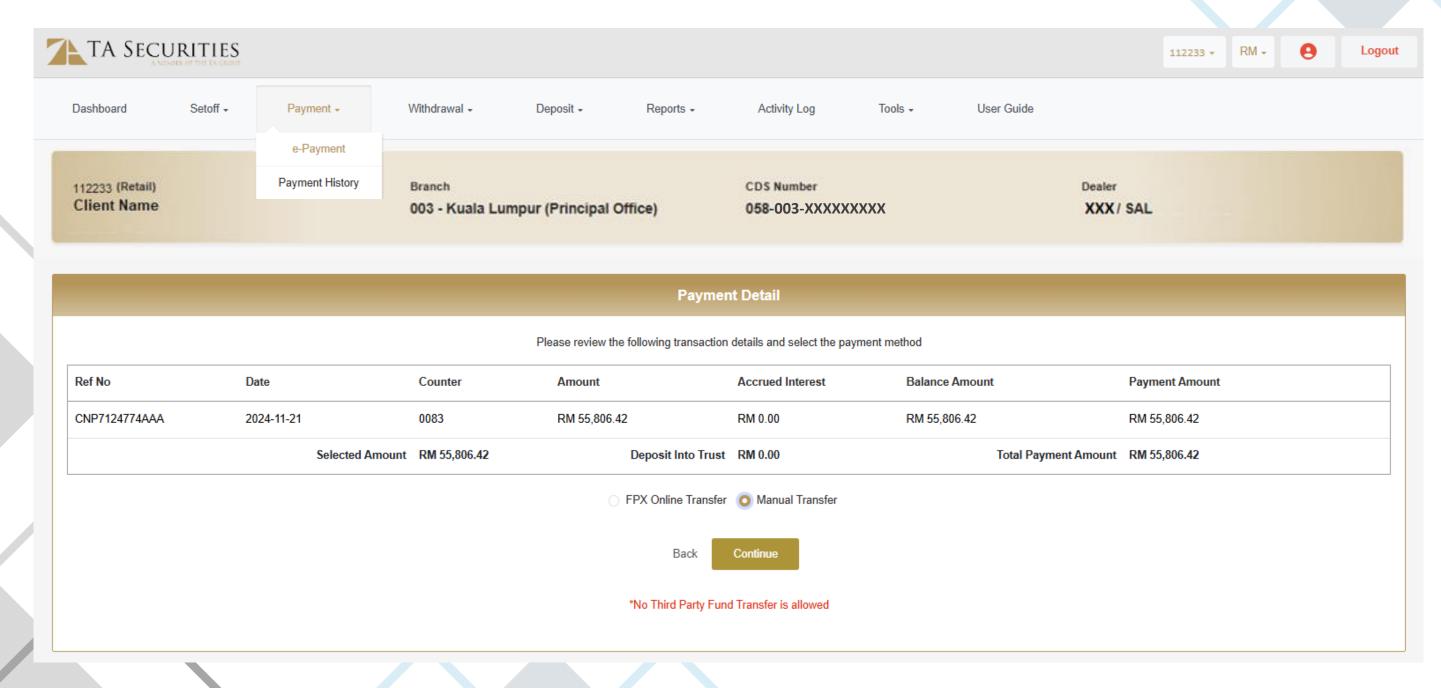

### e-PAYMENT

### e-Payment - manual

Client make payment via:

- 1)Online Transfer
- 2)ATM
- 3) Cheque

#### e-PAYMENT - MANUAL