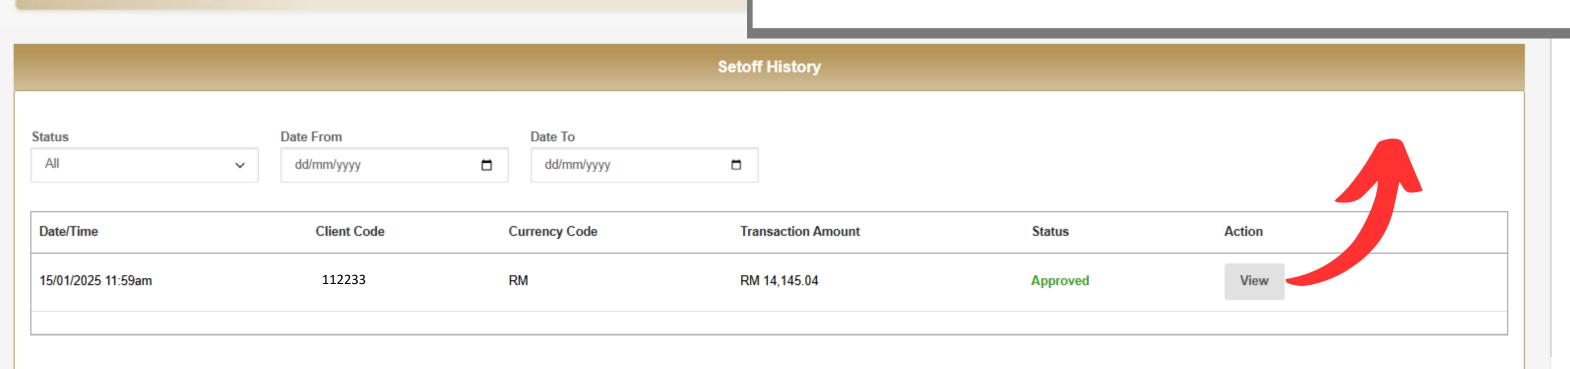

### SETOFF HISTORY

TA SECURITIES

Setoff -

e-Setoff

Setoff History

Payment +

Withdrawal +

Branch