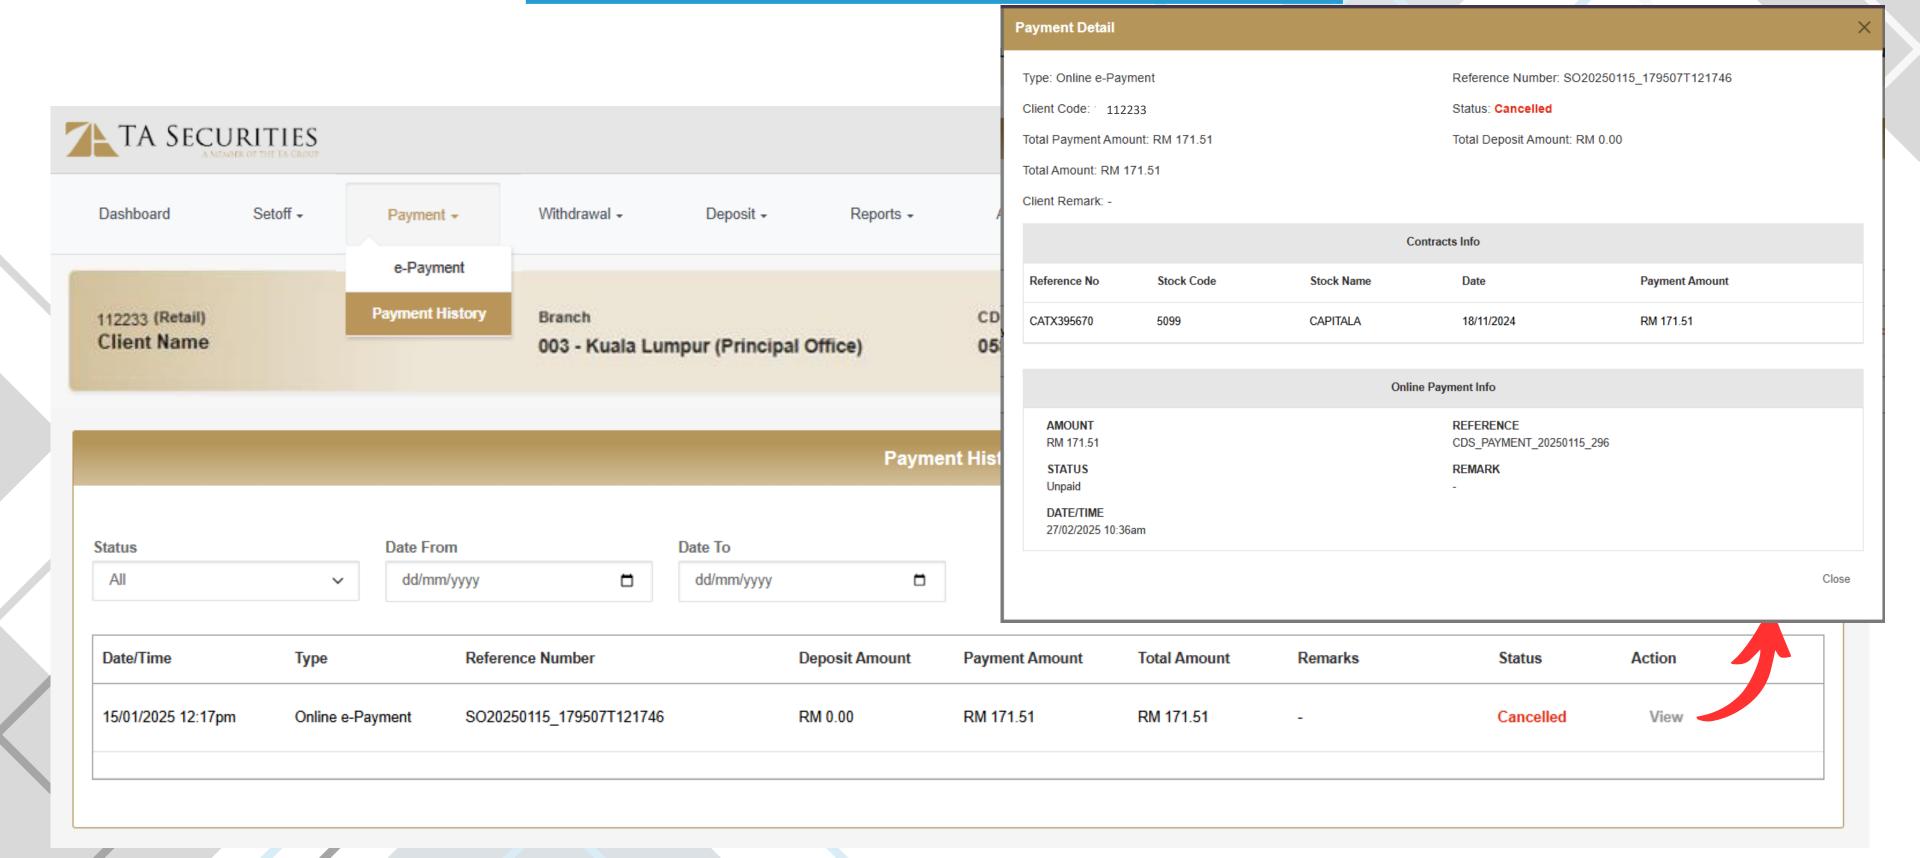

|
| Business Day                                                              | Before<br>3.30pm              | By 5.30pm                    |
| Monday to Friday                                                          | After<br>3.30pm               | By 5.30pm, Next Business Day |
| Non-Business Day<br>Saturday,Sunday & Federal Territory<br>Public Holiday | Anytime                       | By 5.30pm, Next Business Day |

- \* Clients are discouraged from making cash deposit via Cash Deposit Machine (CDM).
- \* Bank in slip with client signature is required for cash payment via CDM or Over the Counter (OTC).
- \* Cumulative cash deposits exceeding RM25k for past 1 year requires our management approval and may take longer time to process.



#### PAYMENT HISTORY





### e-WITHDRAWAL





# WITHDRAWAL - CONFIRMATION



# WITHDRAWAL CUT-OFF TIME

#### \*Notes:

| Request Submit On                                                       | Funds Available at Beneficiary Bank |                                 |
|-------------------------------------------------------------------------|-------------------------------------|---------------------------------|
| Day                                                                     |                                     |                                 |
| Business Day<br>Monday to Friday                                        | Before 12pm                         | By 12.30pm, Next Business Day   |
|                                                                         | After 12pm