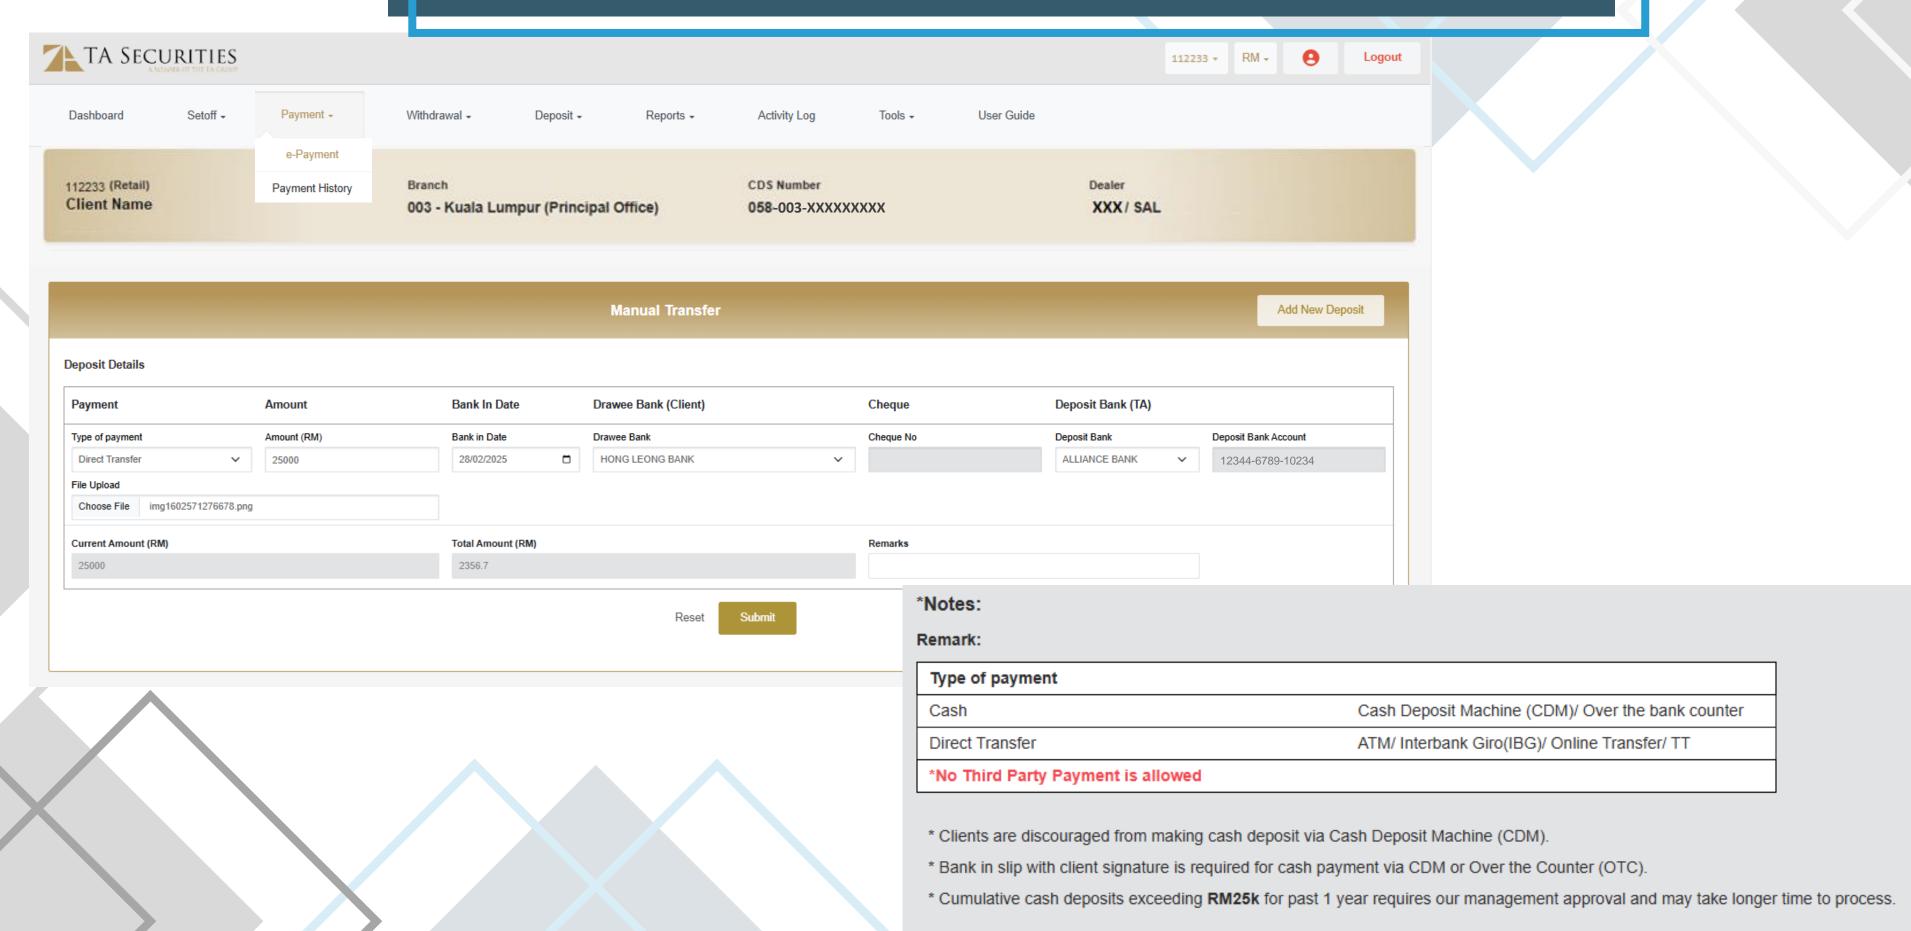

#### e-PAYMENT - MANUAL

- \* Clients are discouraged from making cash deposit via Cash Deposit Machine (CDM).
- \* Bank in slip with client signature is required for cash payment via CDM or Over the Counter (OTC).
- \* Cumulative cash deposits exceeding RM25k for past 1 year requires our management approval and may take longer time to process.