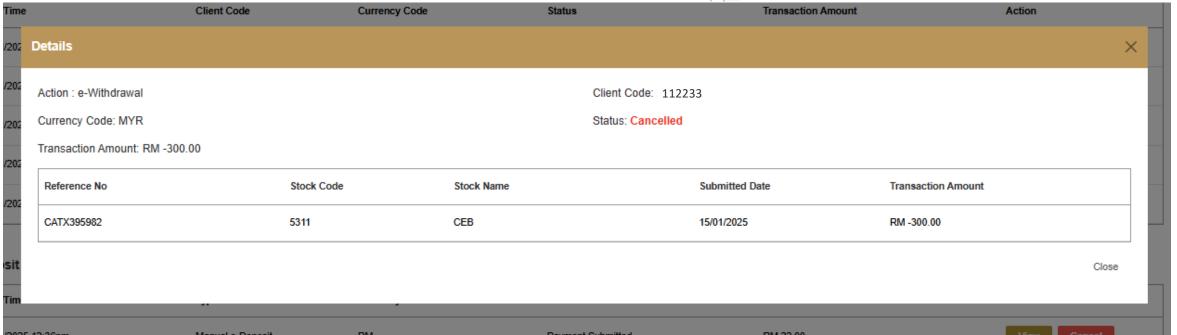

0

RM 0.00

RM 0.00

RM 0.835

Transaction Price Exchange Rate Outstanding Amount Accrued Interest

RM 55,806.42

RM 8,389.51

**Outstanding Amount** 

25/11/2024

Due Date

25/11/2024

21/11/2024

25/11/2024

 $\vee$ 

RM -14,043.90

Summary: RM -21,564.07

RM 55,806.42

RM 8,391.92

Summary: RM -94.55

RM 0.00

1. Trust

Date \$

22/11/2024

2. Sales

21/11/2024

3. Purchase

Date \$

21/11/2024

19/11/2024

4. Contra Gain

21/11/2024

5. Contra Loss

6. Interest

7. Others

Reference No

TR 1784736PYT

CNS7125524AAA

CNP7124774AAA

CATX396597

CNP7121914AAA01

CLOUDPT

Stock Name \$

Stock Name \$

MYEG

# REPORT - DAILY BUSINESS DONE





# REPORT - MARGIN STATEMENT



\*Notes:

1. Any movement of funds & portfolio will only be updated on the next business day

### **ACTIVITY LOG**







### PROFIT & LOSS CALCULATOR





# USER GUIDE





# QUESTION & ANSWER





#### **Internal Use**



Tel: 03 - 2167 9799

Ext: 7000 (HQ)



Reach us via email:

taeservices@ta.com.my



#### **Internal Use**

# THANK YOU!