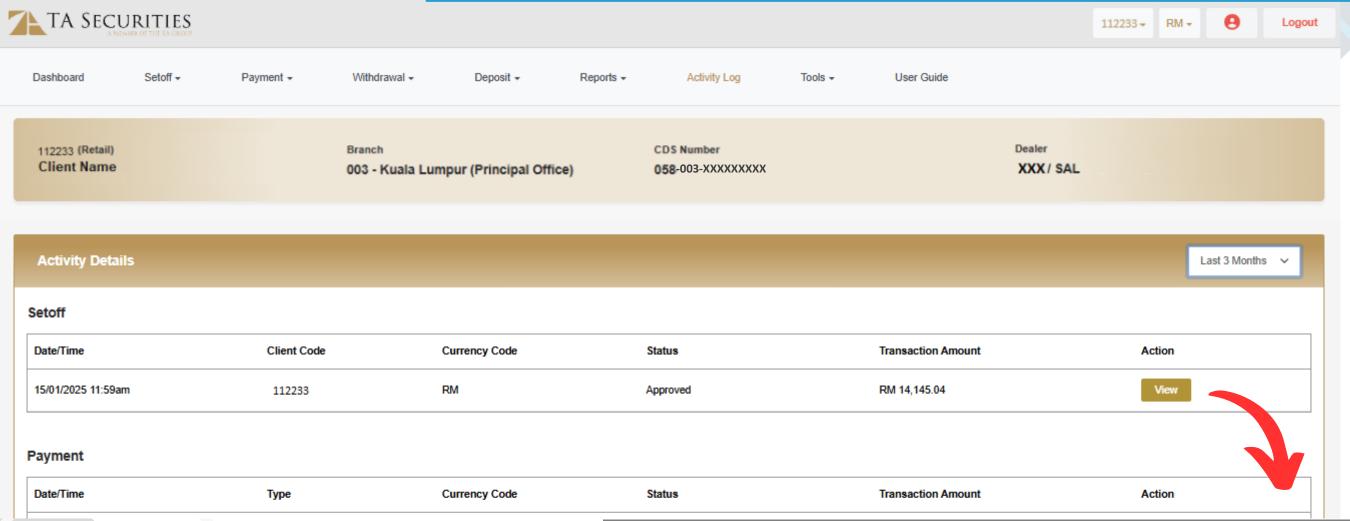

.00

RM 0.00

RM 0.00

RM 0.835

Transaction Price Exchange Rate Outstanding Amount Accrued Interest

RM 55,806.42

RM 8,389.51

**Outstanding Amount** 

25/11/2024

Due Date

25/11/2024

21/11/2024

25/11/2024

 $\vee$ 

RM -14,043.90

Summary: RM -21,564.07

RM 55,806.42

RM 8,391.92

Summary: RM -94.55

RM 0.00

1. Trust

Date \$

22/11/2024

2. Sales

21/11/2024

3. Purchase

Date \$

21/11/2024

19/11/2024

4. Contra Gain

21/11/2024

5. Contra Loss

6. Interest

7. Others

Reference No

TR 1784736PYT

CNS7125524AAA

CNP7124774AAA

CATX396597

CNP7121914AAA01

CLOUDPT

Stock Name \$

Stock Name \$

MYEG

# REPORT - DAILY BUSINESS DONE





# REPORT - MARGIN STATEMENT



\*Notes:

1. Any movement of funds & portfolio will only be updated on the next business day

### **ACTIVITY LOG**







### PROFIT & LOSS CALCULATOR





# USER GUIDE





# QUESTION & ANSWER





#### **Internal Use**



Tel: 03 - 2167 9799

Ext: 7000 (HQ)



Reach us via email:

taeservices@ta.com.my



#### **Internal Use**

# THANK YOU!