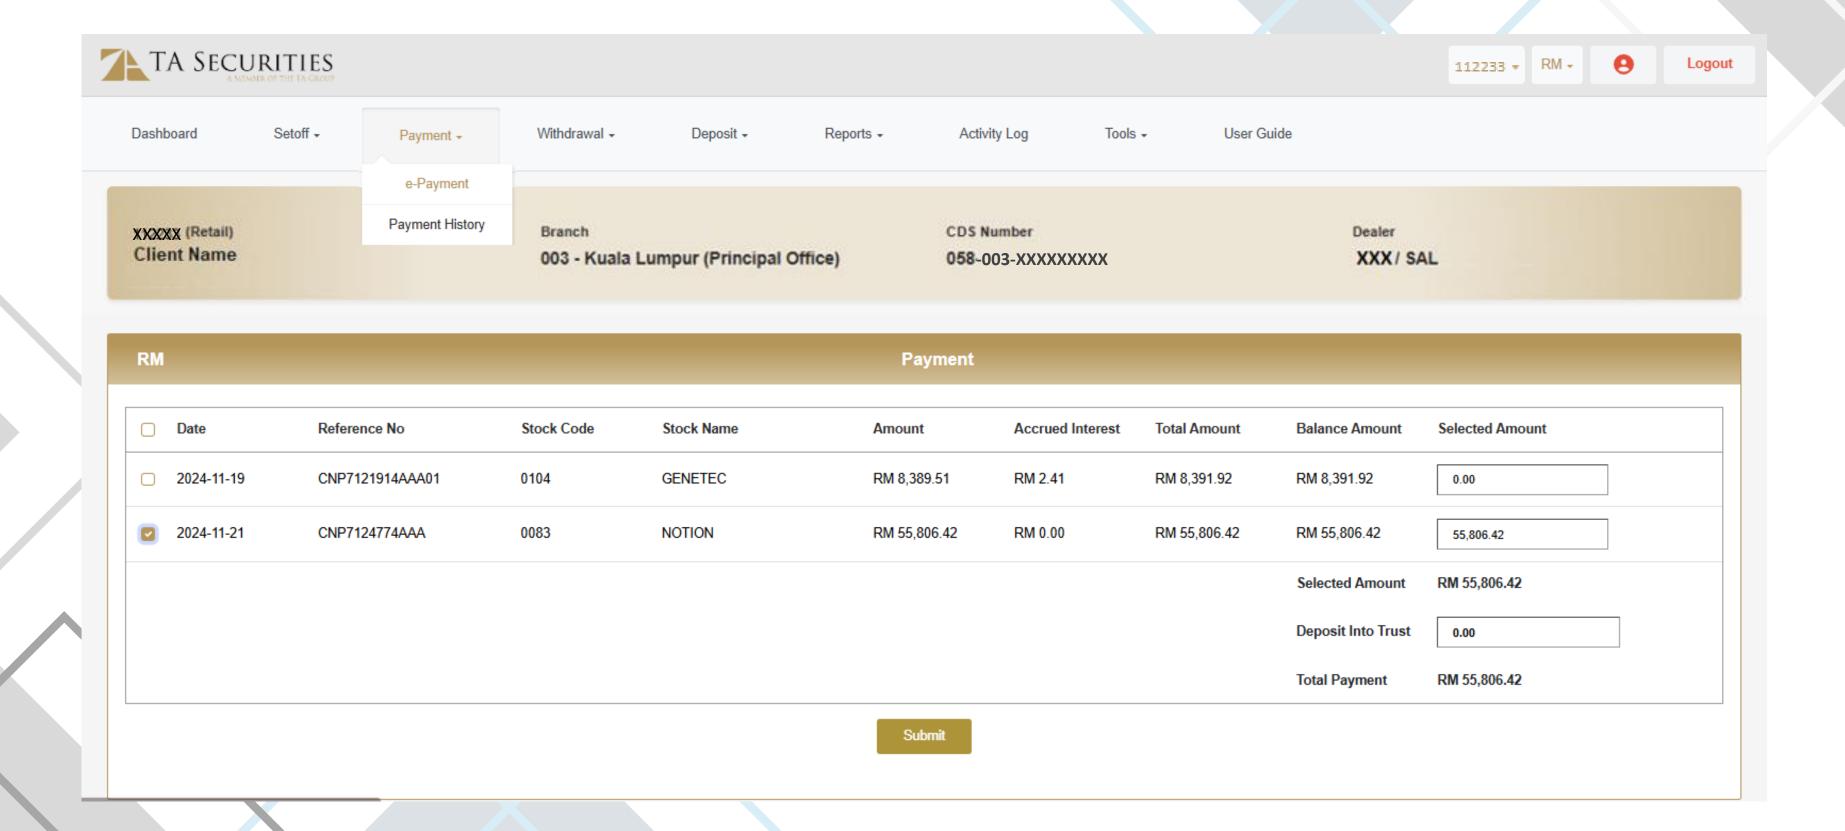

|-------------------------------|------------------------------|
| Day                                                                     |                               |                              |
| Business Day<br>Monday to Friday                                        | Before 5pm                    | By 5.30pm                    |
|                                                                         | After 5pm                     | By 5.30pm, Next Business Day |
| Non-Business Day<br>Saturday, Sunday & Federal Territory Public Holiday | Anytime                       | By 5.30pm, Next Business Day |



### SETOFF HISTORY





TA SECURITIES

Setoff -

e-Setoff

Setoff History

Payment +

Withdrawal +

Branch

Deposit +

Dashboard

XXXXX (Retail)

Client Name



### e-PAYMENT





### e-PAYMENT - FPX





### e-Payment - manual



Client make payment via:

- 1)Online Transfer
- 2)ATM
- 3) Cheque



#### e-PAYMENT - MANUAL



# PAYMENT CUT - OFF TIME

| Request Submit On                                                         | Process and Update in Account |                              |
|---------------------------------------------------------------------------|-------------------------------|------------------------------|
| Day                                                                       | Time                          |                              |
| Business Day                                                              | Before<br>3.30pm              | By 5.30pm                    |
| Monday to Friday