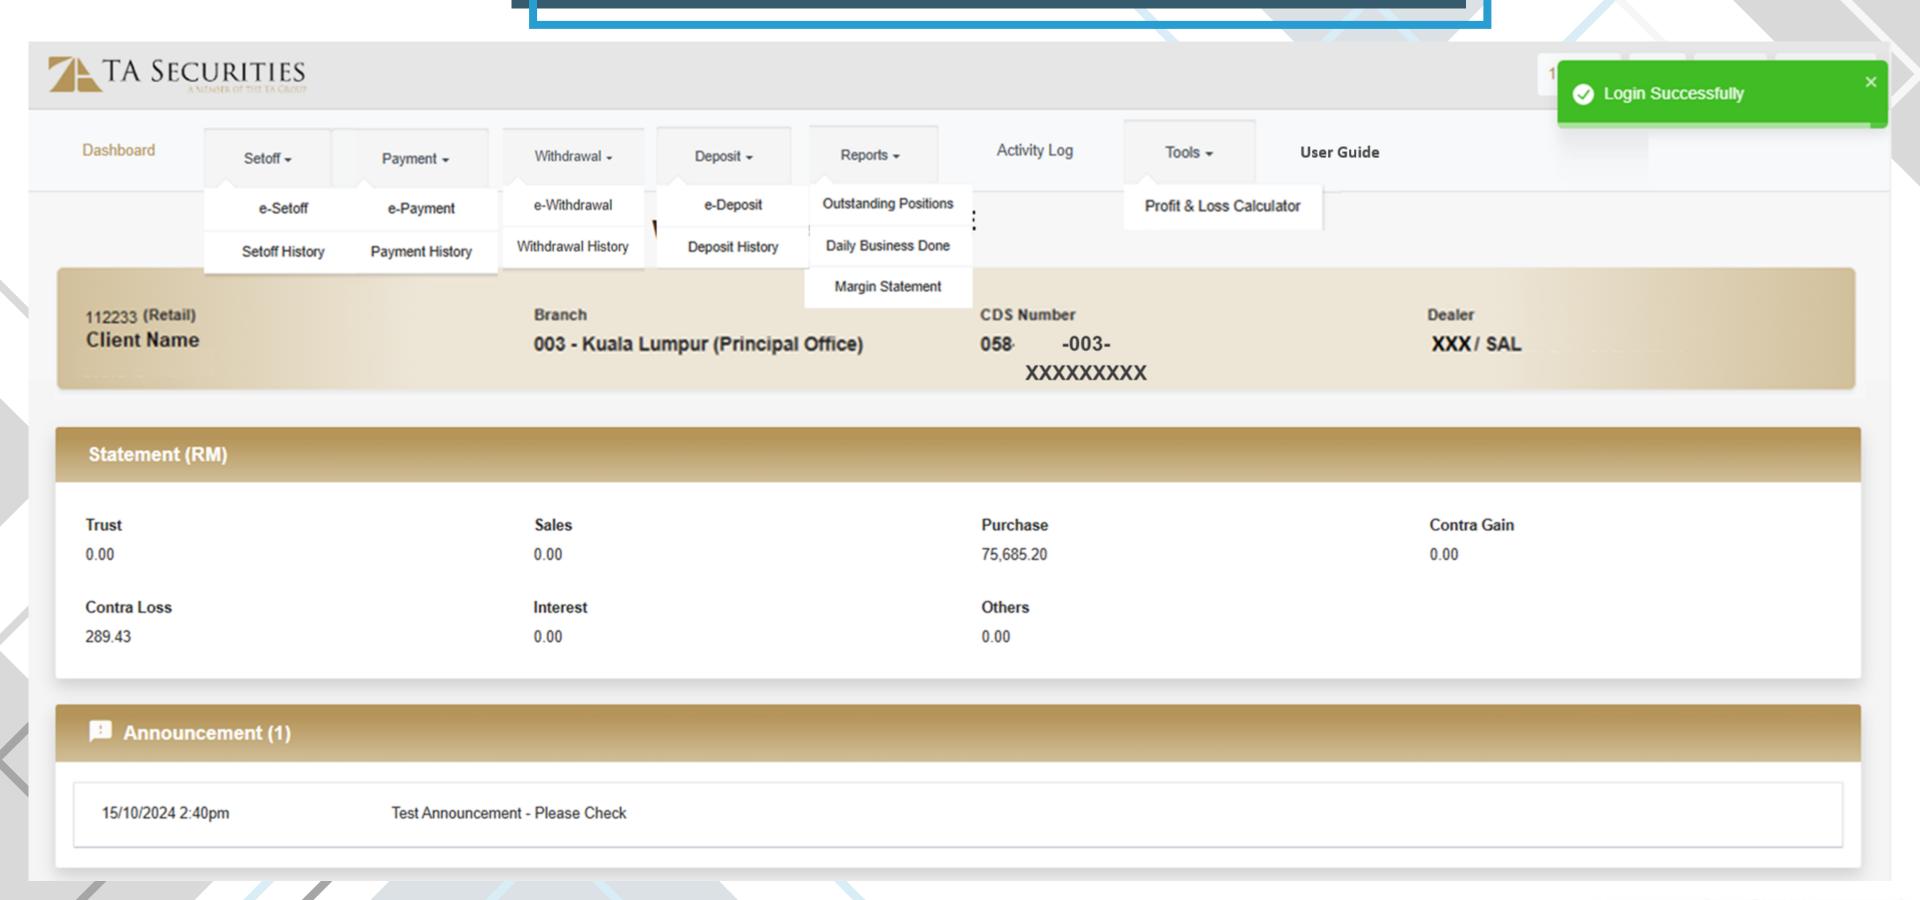

# DASHBOARD (LANDING PAGE)

# REPORT - DAILY BUSINESS DONE

# REPORT - MARGIN STATEMENT

\*Notes:

1. Any movement of funds & portfolio will only be updated on the next business day

### PROFIT & LOSS CALCULATOR

# USER GUIDE

### **ACTIVITY LOG**