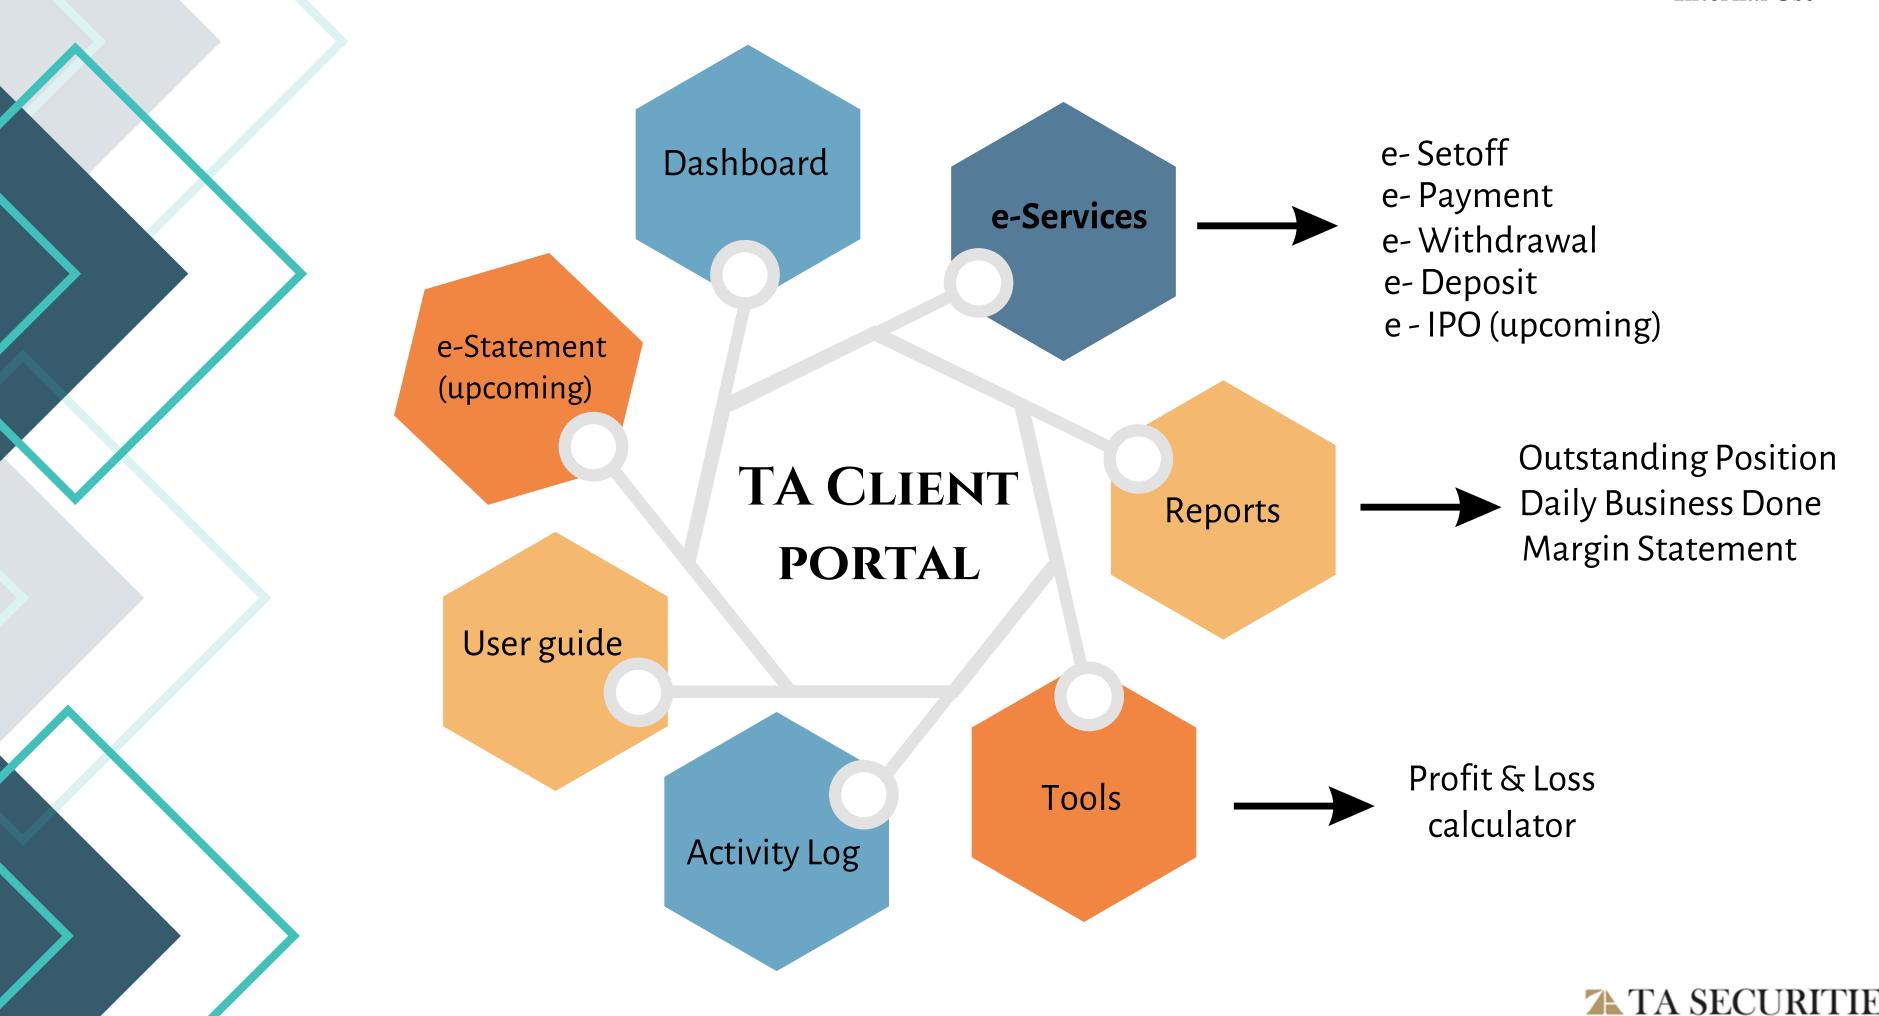

# ABOUT TA CLIENT PORTAL

**What is Client Portal?** 

Digital platforms that enable TASH clients to utilize services offered electronically. These services encompass e-Setoff, e-Payment, e-Deposit, e-Withdrawal, among others.

# **OBJECTIVE**

To support the quick, efficient payment, set-off and withdrawal of funds online that achieve:

Instant payment

Better customer convenience

Contactless and paperless

Low risk of theft

Complete visibility into electronic payment process

### WHEN, WHO, WHAT

When is the Launching date?

TA e-Services will be launched on 21st April 2025

Who can login to the portal?

TASH Client with registered email.

What type of user can access Client Portal?

Retail and Margin Account for both Individual and Corporate Clients.