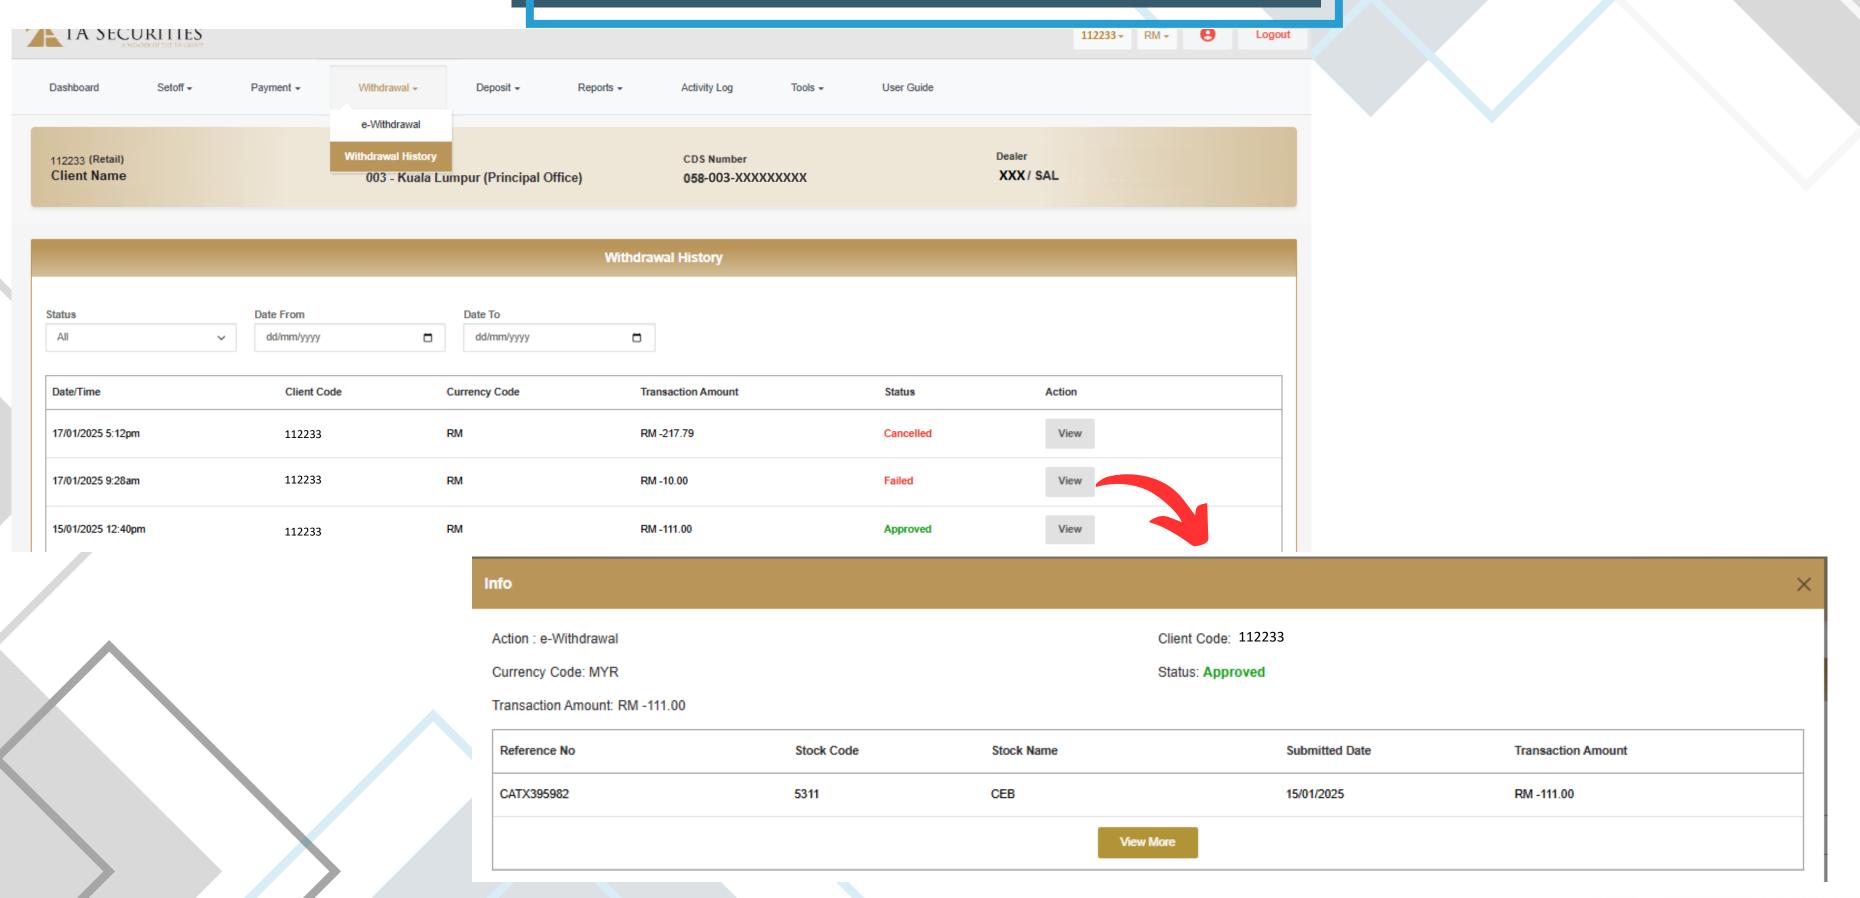

|
|-------------------------------------------------------------------------|-------------------------------------|---------------------------------|
| Day                                                                     |                                     |                                 |
| Business Day<br>Monday to Friday                                        | Before 12pm                         | By 12.30pm, Next Business Day   |
|                                                                         | After 12pm                          | By 12.30pm, Next 2 Business Day |
| Non-Business Day<br>Saturday, Sunday & Federal Territory Public Holiday | Anytime                             | By 12.30pm, Next 2 Business Day |



### WITHDRAWAL HISTORY





### e - DEPOSIT





# e-DEPOSIT CONFIRMATION (FPX)





# e-DEPOSIT CONFIRMATION (MANUAL)

| TA SECURITIES                           |             |                |                                                        |                            |          | 1122                 | 233 <b>-</b> RM - | <b>e</b> Lo   |
|-----------------------------------------|-------------|----------------|--------------------------------------------------------|----------------------------|----------|----------------------|-------------------|---------------|
| Dashboard Setoff ≠                      | Payment ⋆   | Withdrawal → [ | Deposit → Reports →                                    | Activity Log               | Tools ▼  | User Guide           |                   |               |
| 112233 (R