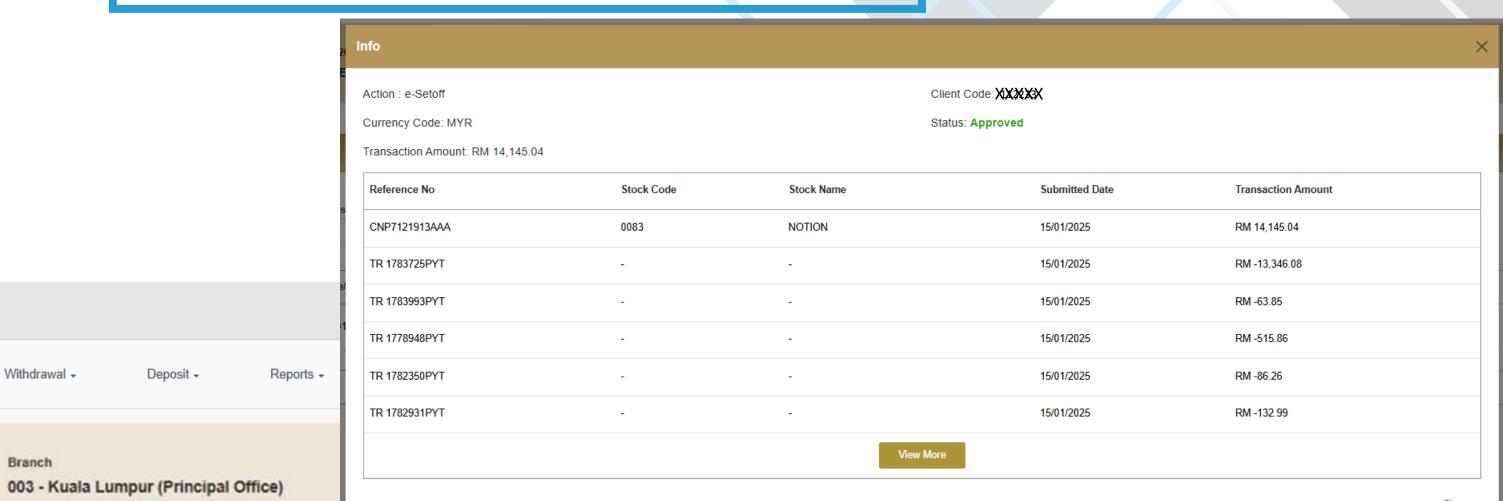

### SETOFF HISTORY

TA SECURITIES

Setoff -

e-Setoff

Setoff History

Payment +

Withdrawal +

Branch