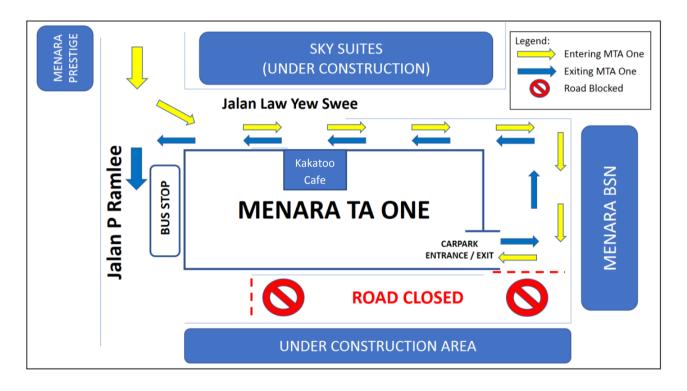

Pleased be informed that the driveway closure will be extended to 30th of November 2019 due to unforeseen circumstances. To enter and exit the carpark, kindly use Jalan Law Yew Swee (next to Kakatoo Café) as shown in the diagram below.